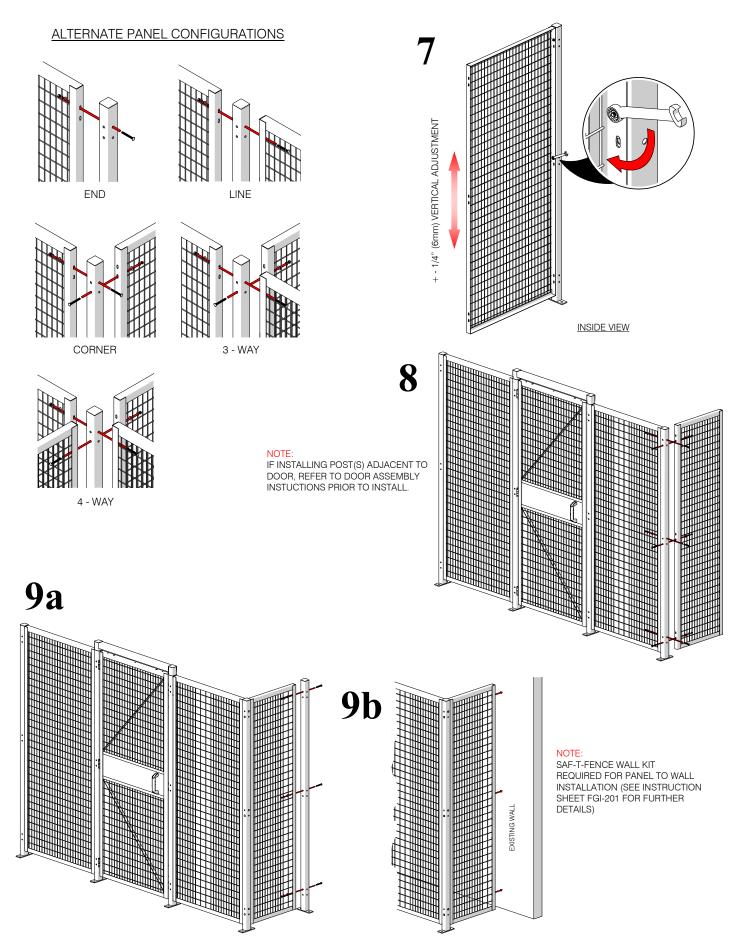

#### NOTE:

- UNIQUE BASE PLATE ALLOWS FOR MOUNTING FLUSH TO A WALL / OBSTACLE, OR UTILIZED FOR STANDARD GUARDING
- WHEN A POST IS INSTALLED AGAINST A WALL OR OBSTACLE PRE-INSTALL CARRIAGE BOLTS THROUGH POST HOLES BEFORE ANCHORING
- FOR SEVERELY UNEVEN FLOORS USE SHIM WASHERS UNDER THE BASE PLATE TO LEVEL POST