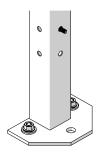

#### NOTE:

- UNIQUE BASE PLATE ALLOWS FOR MOUNTING FLUSH TO A WALL / OBSTACLE, OR UTILIZED FOR STANDARD GUARDING
- WHEN A POST IS INSTALLED AGAINST A WALL OR OBSTACLE PRE-INSTALL CARRIAGE BOLTS THROUGH POST HOLES BEFORE ANCHORING
- FOR SEVERELY UNEVEN FLOORS USE SHIM WASHERS UNDER THE BASE PLATE TO LEVEL POST