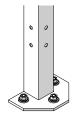

HEAVY DUTY/CORNER INSTALLATION - 3 ANCHORS PER BASEPLATE IF REQUIRED FOR ADDITIONAL ANCHORS ORDER KT52205

POST, EXTENSION POST, AND SPLICE BRACKET ARE SECURED WITH HARDWARE THAT IS INCLUDED WITH PANELS