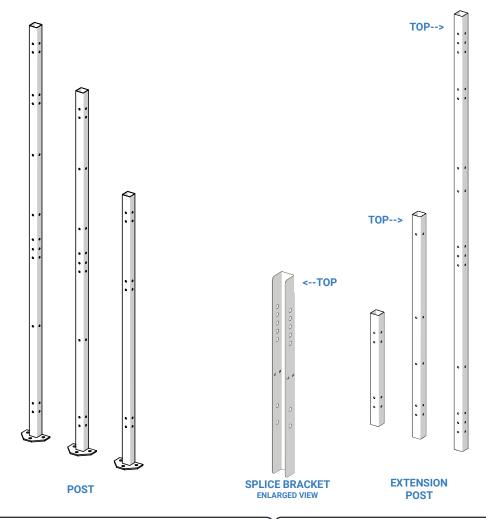

HEAVY DUTY/CORNER INSTALLATION - 3 ANCHORS PER BASEPLATE IF REQUIRED FOR ADDITIONAL ANCHORS ORDER KT52205

POST, EXTENSION POST, AND SPLICE BRACKET ARE SECURED WITH HARDWARE THAT IS INCLUDED WITH PANELS