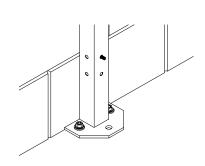

## BASE PLATES POSITIONED TO ALLOW FOR CLEAR DOORWAY EGRESS

MARK AND DRILL 3/8" X 2-1/2"DEEP HOLES

**HAMMER IN WEDGE ANCHOR** 

SECURE POST BY TIGHTENING NUTS

STANDARD INSTALLATION - 2 ANCHORS PER BASEPLATE REQUIRED