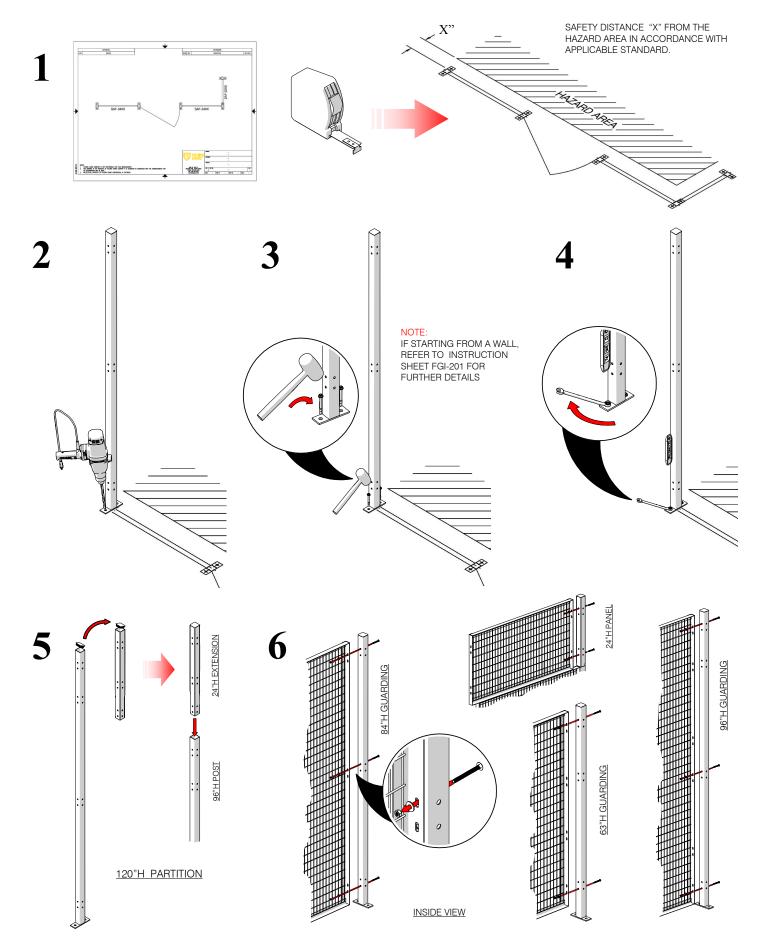

POST ARE FURNISHED STANDARD WITH 2 ANCHORS EACH. FOR ADDITIONAL ANCHORS, ORDER KT52205 (10 ANCHORS)

SAFETY DISTANCE 'X' FROM THE HAZARD AREA IN ACCORDANCE WITH ISO 13857 STANDARDS

## BASE PLATES POSITIONED TO ALLOW FOR CLEAR DOORWAY EGRESS

MARK AND DRILL 3/8" X 2-1/2"DEEP HOLES

**HAMMER IN WEDGE ANCHOR** 

SECURE POST BY TIGHTENING NUTS

STANDARD INSTALLATION - 2 ANCHORS PER BASEPLATE REQUIRED

HEAVY DUTY/CORNER INSTALLATION - 3 ANCHORS PER BASEPLATE IF REQUIRED FOR ADDITIONAL ANCHORS ORDER KT52205

POST, EXTENSION POST, AND SPLICE BRACKET ARE SECURED WITH HARDWARE THAT IS INCLUDED WITH PANELS

#### NOTE:

- UNIQUE BASE PLATE ALLOWS FOR MOUNTING FLUSH TO A WALL / OBSTACLE, OR UTILIZED FOR STANDARD GUARDING
- WHEN A POST IS INSTALLED AGAINST A WALL OR OBSTACLE PRE-INSTALL CARRIAGE BOLTS THROUGH POST HOLES BEFORE ANCHORING
- FOR SEVERELY UNEVEN FLOORS USE SHIM WASHERS UNDER THE BASE PLATE TO LEVEL POST