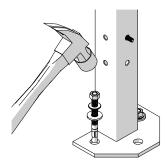

## BASE PLATES POSITIONED TO ALLOW FOR CLEAR DOORWAY EGRESS

MARK AND DRILL 3/8" X 2-1/2"DEEP HOLES

**HAMMER IN WEDGE ANCHOR** 

SECURE POST BY TIGHTENING NUTS

STANDARD INSTALLATION - 2 ANCHORS PER BASEPLATE REQUIRED