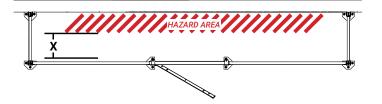

POST ARE FURNISHED STANDARD WITH 2 ANCHORS EACH. FOR ADDITIONAL ANCHORS, ORDER KT52205 (10 ANCHORS)

SAFETY DISTANCE 'X' FROM THE HAZARD AREA IN ACCORDANCE WITH ISO 13857 STANDARDS