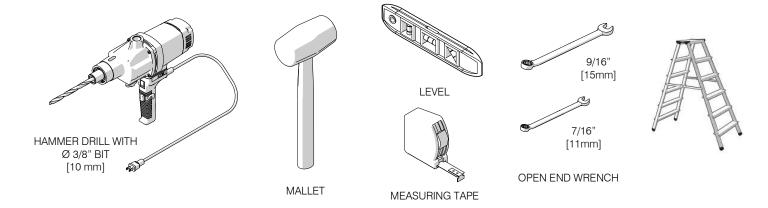

## SAF-T-FENCE®

Panel & Post Installation Instructions



### **TOOLS REQUIRED:**



### HARDWARE PROVIDED:



### HARDWARE LIST

- (B) 1/4"-20 x 2-1/2" SQUARE NECK CARRIAGE BOLT (K) 1/4"-20 FLANGE NUT
- 3/8" x 3-3/4" WEDGE ANCHOR







# POST INSTALLATION ADDENDUM INSTALLATION INSTRUCTIONS





| KT312                                         |       | KT52205 |                                          |        |
|-----------------------------------------------|-------|---------|------------------------------------------|--------|
| B x 2                                         | A x 2 | C x 1   | B x 10                                   | A x 10 |
| HARDWARE KIT FOR ANCHORING POST INTO CONCRETE |       |         | OPTIONAL ANCHOR KIT (ADDITIONAL ANCHORS) |        |

| HARDWARE LIST |                                                 |  |  |
|---------------|-------------