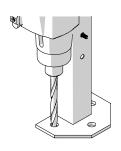

## BASE PLATES POSITIONED TO ALLOW FOR CLEAR DOORWAY EGRESS

MARK AND DRILL 3/8" X 2-1/2"DEEP HOLES

**HAMMER IN WEDGE ANCHOR** 

SECURE POST BY TIGHTENING NUTS

STANDARD INSTALLATION - 2 ANCHORS PER BASEPLATE REQUIRED