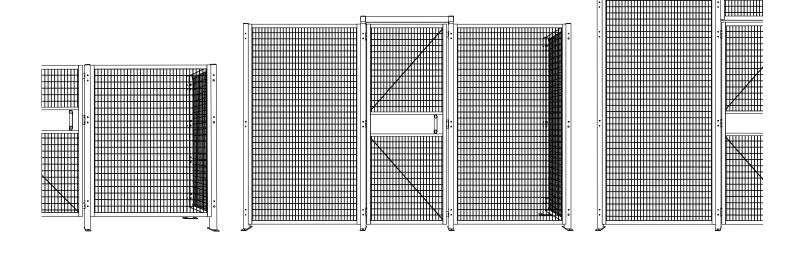

## SAF-T-FENCE®

Panel & Post Installation Instructions



### **TOOLS REQUIRED:**



### HARDWARE PROVIDED:



### HARDWARE LIST

- (B) 1/4"-20 x 2-1/2" SQUARE NECK CARRIAGE BOLT (K) 1/4"-20 FLANGE NUT
- 3/8" x 3-3/4" WEDGE ANCHOR







# POST INSTALLATION ADDENDUM INSTALLATION INSTRUCTIONS





| KT312                                         |       | KT52205 |                                          |        |
|-----------------------------------------------|-------|---------|------------------------------------------|--------|
| B x 2                                         | A x 2 | C x 1   | B x 10                                   | A x 10 |
| HARDWARE KIT FOR ANCHORING POST INTO CONCRETE |       |         | OPTIONAL ANCHOR KIT (ADDITIONAL ANCHORS) |        |

| HARDWARE LIST |                                                 |  |  |
|--