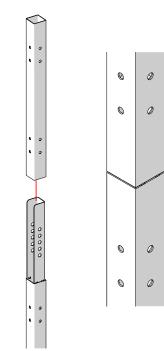

HEAVY DUTY/CORNER INSTALLATION - 3 ANCHORS PER BASEPLATE IF REQUIRED FOR ADDITIONAL ANCHORS ORDER KT52205

POST, EXTENSION POST, AND SPLICE BRACKET ARE SECURED WITH HARDWARE THAT IS INCLUDED WITH PANELS