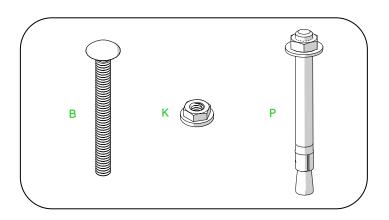

### HARDWARE PROVIDED:

### HARDWARE LIST

- (B) 1/4"-20 x 2-1/2" SQUARE NECK CARRIAGE BOLT (K) 1/4"-20 FLANGE NUT
- 3/8" x 3-3/4" WEDGE ANCHOR