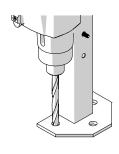

## BASE PLATES POSITIONED TO ALLOW FOR CLEAR DOORWAY EGRESS

MARK AND DRILL 3/8" X 2-1/2"DEEP HOLES

**HAMMER IN WEDGE ANCHOR** 

SECURE POST BY TIGHTENING NUTS

STANDARD INSTALLATION - 2 ANCHORS PER BASEPLATE REQUIRED