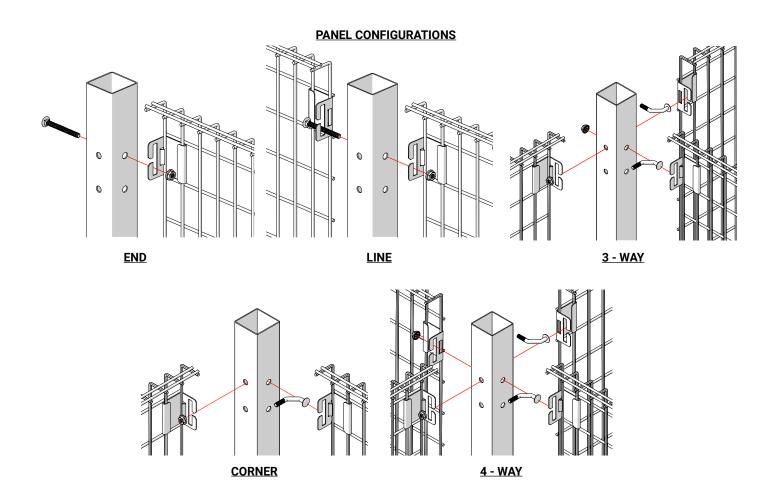

| HARDWARE LIST |                                              |  |  |  |
|---------------|----------------------------------------------|--|--|--|
| Α             | 1/4"-20 x 2-1/2" Carriage Bolt Carbon Zinc   |  |  |  |
| В             | 1/4"-20 Zinc-Plated Serrated Flange Lock Nut |  |  |  |
| С             | 1/4"-20 x ?" Carriage Bolt Carbon Zinc       |  |  |  |
| D             | #14-10 x 1-1/4" ZINC-PLATED METAL SCREW      |  |  |  |
| Е             | #14 X 1" TUBULAR ANCHOR                      |  |  |  |





<u>SWEEPS</u>
FOR 63" H GUARDING X= 4"
FOR 84", 96", AND 120" H GUARDING X=2"











02/24/23

6/6



## POST INSTALLATION ADDENDUM INSTALLATION INSTRUCTIONS





| KT312 |                                               |     |        | KT52205                         |
|-------|-----------------------------------------------|-----|--------|---------------------------------|
| B x 2 | A x 2                                         | Cx1 | B x 10 | A x 10                          |
| HARI  | HARDWARE KIT FOR ANCHORING POST INTO CONCRETE |     |        | ANCHOR KIT (ADDITIONAL ANCHORS) |

| HARDWARE LIST |                                                 |  |  |  |
|---------------|-------------------------------------------------|--|--|--|
| Α             | 3/8" x 3-3/4" WEDGE ANCHOR (FOR CONCRETE FLOOR) |  |  |  |
| В             | 3/8" USS FLAT WASHER