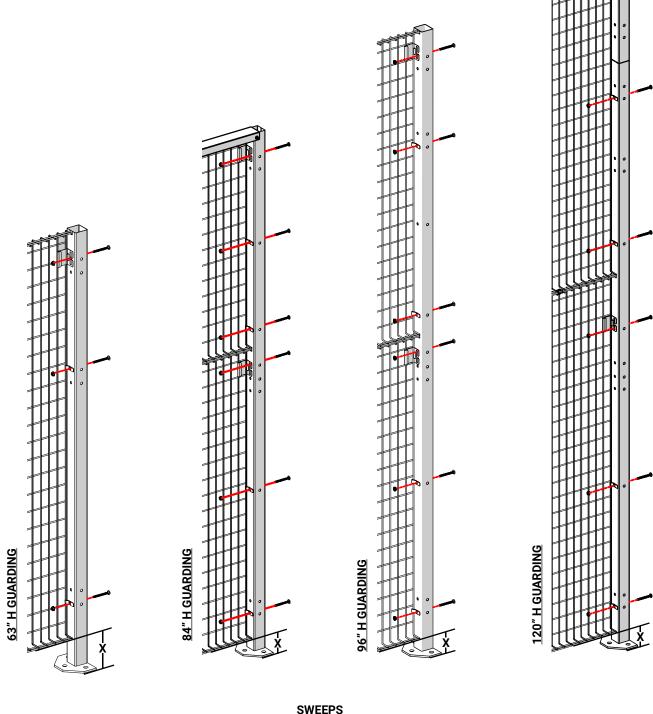

<u>SWEEPS</u>
FOR 63" H GUARDING X= 4"
FOR 84", 96", AND 120" H GUARDING X=2"

02/24/23

6/6

POST ARE FURNISHED STANDARD WITH 2 ANCHORS EACH. FOR ADDITIONAL ANCHORS, ORDER KT52205 (10 ANCHORS)

SAFETY DISTANCE 'X' FROM THE HAZARD AREA IN ACCORDANCE WITH ISO 13857 STANDARDS