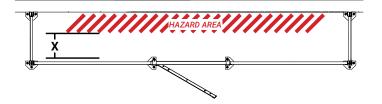

<u>SWEEPS</u>
FOR 63" H GUARDING X= 4"
FOR 84", 96", AND 120" H GUARDING X=2"

02/24/23

6/6

POST ARE FURNISHED STANDARD WITH 2 ANCHORS EACH. FOR ADDITIONAL ANCHORS, ORDER KT52205 (10 ANCHORS)

SAFETY DISTANCE 'X' FROM THE HAZARD AREA IN ACCORDANCE WITH ISO 13857 STANDARDS