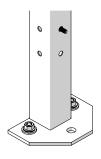

## BASE PLATES POSITIONED TO ALLOW FOR CLEAR DOORWAY EGRESS

MARK AND DRILL 3/8" X 2-1/2"DEEP HOLES

**HAMMER IN WEDGE ANCHOR** 

SECURE POST BY TIGHTENING NUTS

STANDARD INSTALLATION - 2 ANCHORS PER BASEPLATE REQUIRED

POST ARE FURNISHED STANDARD WITH 2 ANCHORS EACH. FOR ADDITIONAL ANCHORS, ORDER KT52205 (10 ANCHORS)

SAFETY DISTANCE 'X' FROM THE HAZARD AREA IN ACCORDANCE WITH ISO 13857 STANDARDS