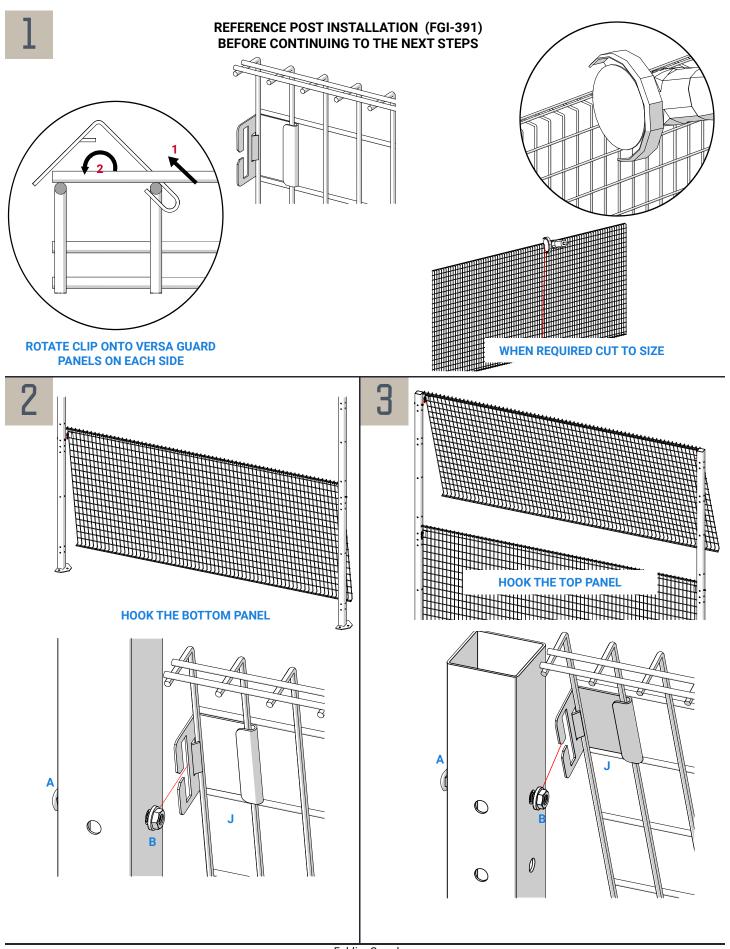

HEAVY DUTY/CORNER INSTALLATION - 3 ANCHORS PER BASEPLATE IF REQUIRED FOR ADDITIONAL ANCHORS ORDER KT52205

POST, EXTENSION POST, AND SPLICE BRACKET ARE SECURED WITH HARDWARE THAT IS INCLUDED WITH PANELS

## NOTE:

- UNIQUE BASE PLATE ALLOWS FOR MOUNTING FLUSH TO A WALL / OBSTACLE, OR UTILIZED FOR STANDARD GUARDING
- WHEN A POST IS INSTALLED AGAINST A WALL OR OBSTACLE PRE-INSTALL CARRIAGE BOLTS THROUGH POST HOLES BEFORE ANCHORING
- FOR SEVERELY UNEVEN FLOORS USE SHIM WASHERS UNDER THE BASE PLATE TO LEVEL POST