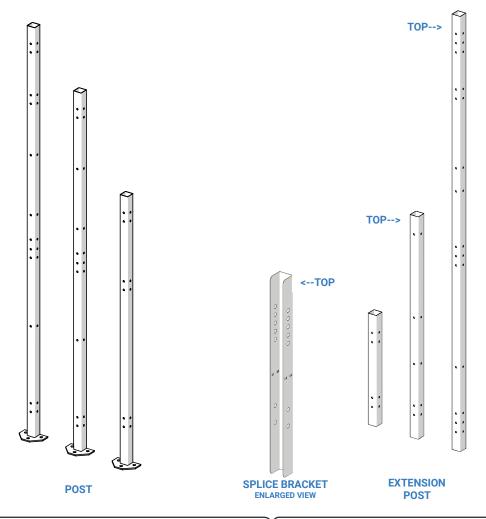

HEAVY DUTY/CORNER INSTALLATION - 3 ANCHORS PER BASEPLATE IF REQUIRED FOR ADDITIONAL ANCHORS ORDER KT52205

POST, EXTENSION POST, AND SPLICE BRACKET ARE SECURED WITH HARDWARE THAT IS INCLUDED WITH PANELS