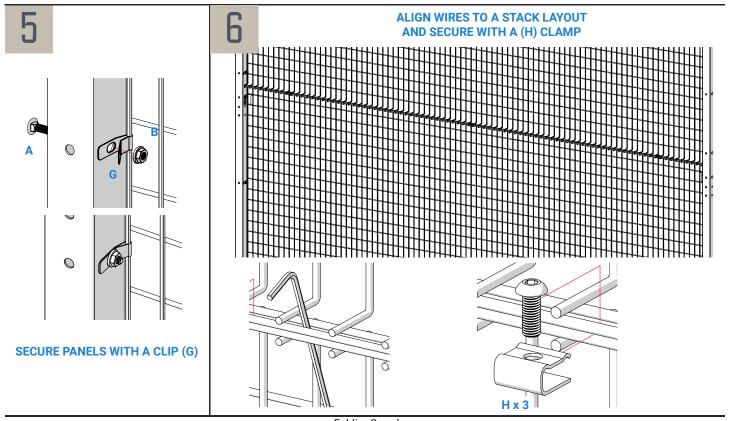

| HARDWARE LIST |                                              |  |  |  |
|---------------|----------------------------------------------|--|--|--|
| Α             | 1/4"-20 x 2-1/2" Carriage Bolt Carbon Zinc   |  |  |  |
| В             | 1/4"-20 Zinc-Plated Serrated Flange Lock Nut |  |  |  |
| С             | 1/4"-20 x ?" Carriage Bolt Carbon Zinc       |  |  |  |
| D             | #14-10 x 1-1/4" ZINC-PLATED METAL SCREW      |  |  |  |
| Е             | #14 X 1" TUBULAR ANCHOR                      |  |  |  |





<u>SWEEPS</u>
FOR 63" H GUARDING X= 4"
FOR 84", 96", AND 120" H GUARDING X=2"











02/24/23

6/6



## POST INSTALLATION ADDENDUM INSTALLATION INSTRUCTIONS





| KT312 |                                               |     |        | KT52205                         |
|-------|-----------------------------------------------|-----|--------|---------------------------------|
| B x 2 | A x 2                                         | Cx1 | B x 10 | A x 10                          |
| HARI  | HARDWARE KIT FOR ANCHORING POST INTO CONCRETE |     |        | ANCHOR KIT (ADDITIONAL ANCHORS) |

| HARDWARE LIST |                                                 |  |  |  |
|---------------|-------------------------------------------------|--|--|--|
| Α             | 3/8" x 3-3/4" WEDGE ANCHOR (FOR CONCRETE FLOOR) |  |  |  |
| В             | 3/8" USS FLAT WASHER