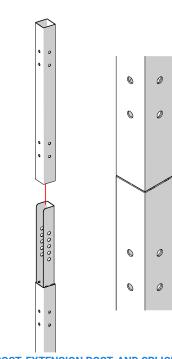

HEAVY DUTY/CORNER INSTALLATION - 3 ANCHORS PER BASEPLATE IF REQUIRED FOR ADDITIONAL ANCHORS ORDER KT52205

POST, EXTENSION POST, AND SPLICE BRACKET ARE SECURED WITH HARDWARE THAT IS INCLUDED WITH PANELS