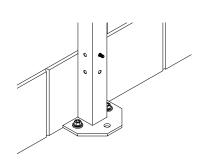

## NOTE:

- UNIQUE BASE PLATE ALLOWS FOR MOUNTING FLUSH TO A WALL / OBSTACLE, OR UTILIZED FOR STANDARD GUARDING
- WHEN A POST IS INSTALLED AGAINST A WALL OR OBSTACLE PRE-INSTALL CARRIAGE BOLTS THROUGH POST HOLES BEFORE ANCHORING
- FOR SEVERELY UNEVEN FLOORS USE SHIM WASHERS UNDER THE BASE PLATE TO LEVEL POST

## BASE PLATES POSITIONED TO ALLOW FOR CLEAR DOORWAY EGRESS

MARK AND DRILL 3/8" X 2-1/2"DEEP HOLES

**HAMMER IN WEDGE ANCHOR** 

SECURE POST BY TIGHTENING NUTS

STANDARD INSTALLATION - 2 ANCHORS PER BASEPLATE REQUIRED