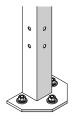

HEAVY DUTY/CORNER INSTALLATION - 3 ANCHORS PER BASEPLATE IF REQUIRED FOR ADDITIONAL ANCHORS ORDER KT52205

POST, EXTENSION POST, AND SPLICE BRACKET ARE SECURED WITH HARDWARE THAT IS INCLUDED WITH PANELS