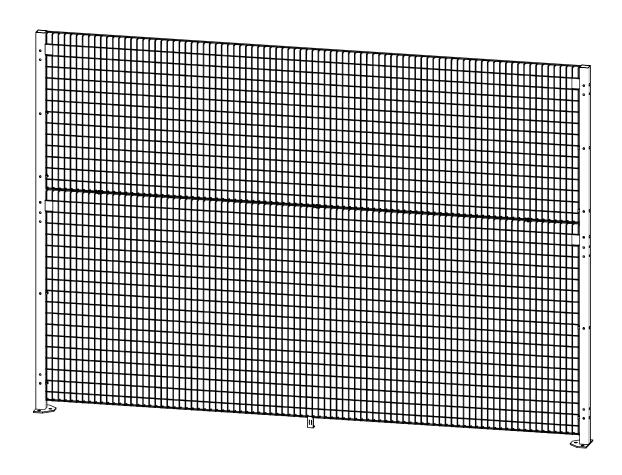

| HARDWARE LIST |                                              |  |  |  |
|---------------|----------------------------------------------|--|--|--|
| Α             | 1/4"-20 x 2-1/2" Carriage Bolt Carbon Zinc   |  |  |  |
| В             | 1/4"-20 Zinc-Plated Serrated Flange Lock Nut |  |  |  |
| С             | 1/4"-20 x ?" Carriage Bolt Carbon Zinc       |  |  |  |
| D             | #14-10 x 1-1/4" ZINC-PLATED METAL SCREW      |  |  |  |
| Е             | #14 X 1" TUBULAR ANCHOR                      |  |  |  |