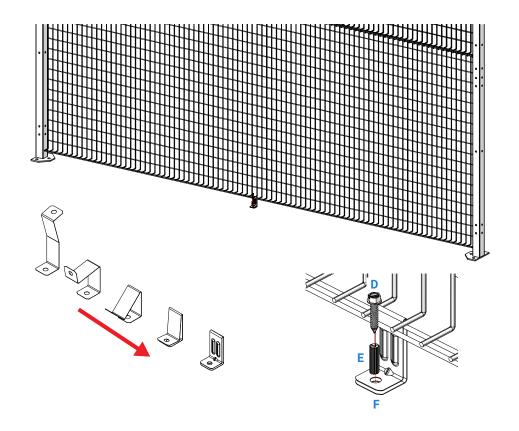

## BASE PLATES POSITIONED TO ALLOW FOR CLEAR DOORWAY EGRESS

MARK AND DRILL 3/8" X 2-1/2"DEEP HOLES

**HAMMER IN WEDGE ANCHOR** 

SECURE POST BY TIGHTENING NUTS

STANDARD INSTALLATION - 2 ANCHORS PER BASEPLATE REQUIRED

HEAVY DUTY/CORNER INSTALLATION - 3 ANCHORS PER BASEPLATE IF REQUIRED FOR ADDITIONAL ANCHORS ORDER KT52205

POST, EXTENSION POST, AND SPLICE BRACKET ARE SECURED WITH HARDWARE THAT IS INCLUDED WITH PANELS

## NOTE:

- UNIQUE BASE PLATE ALLOWS FOR MOUNTING FLUSH TO A WALL / OBSTACLE, OR UTILIZED FOR STANDARD GUARDING
- WHEN A POST IS INSTALLED AGAINST A WALL OR OBSTACLE PRE-INSTALL CARRIAGE BOLTS THROUGH POST HOLES BEFORE ANCHORING
- FOR SEVERELY UNEVEN FLOORS USE SHIM WASHERS UNDER THE BASE PLATE TO LEVEL POST