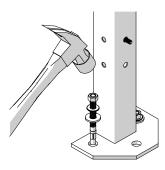

## BASE PLATES POSITIONED TO ALLOW FOR CLEAR DOORWAY EGRESS

MARK AND DRILL 3/8" X 2-1/2"DEEP HOLES

**HAMMER IN WEDGE ANCHOR** 

SECURE POST BY TIGHTENING NUTS

STANDARD INSTALLATION - 2 ANCHORS PER BASEPLATE REQUIRED

| HARDWARE LIST |                                                 |  |  |  |
|---------------|-------------------------------------------------|--|--|--|
| Α             | 3/8" x 3-3/4" WEDGE ANCHOR (FOR CONCRETE FLOOR) |  |  |  |
| В             | 3/8" USS FLAT WASHER                            |  |  |  |
| С             | TUBE PLUG                                       |  |  |  |