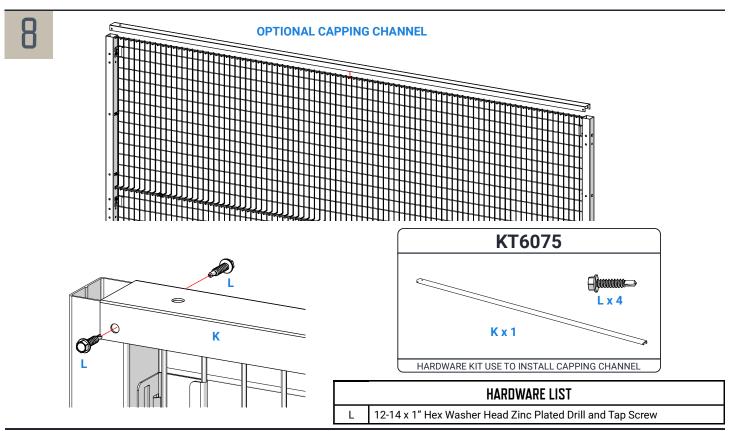

| HARDWARE LIST |                                              |  |  |  |
|---------------|----------------------------------------------|--|--|--|
| Α             | 1/4"-20 x 2-1/2" Carriage Bolt Carbon Zinc   |  |  |  |
| В             | 1/4"-20 Zinc-Plated Serrated Flange Lock Nut |  |  |  |
| С             | 1/4"-20 x ?" Carriage Bolt Carbon Zinc       |  |  |  |
| D             | #14-10 x 1-1/4" ZINC-PLATED METAL SCREW      |  |  |  |
| Е             | #14 X 1" TUBULAR ANCHOR                      |  |  |  |





<u>SWEEPS</u>
FOR 63" H GUARDING X= 4"
FOR 84", 96", AND 120" H GUARDING X=2"











02/24/23

6/6



## POST INSTALLATION ADDENDUM INSTALLATION INSTRUCTIONS





| KT312 |                                               |     |        | KT52205                         |
|-------|-----------------------------------------------|-----|--------|---------------------------------|
| B x 2 | A x 2                                         | Cx1 | B x 10 | A x 10                          |
| HARI  | HARDWARE KIT FOR ANCHORING POST INTO CONCRETE |     |        | ANCHOR KIT (ADDITIONAL ANCHORS) |

| HARDWARE LIST |                                                 |  |  |  |
|---------------|-------------------------------------------------|--|--|--|
| Α             | 3/8" x 3-3/4" WEDGE ANCHOR (FOR CONCRETE FLOOR) |  |  |  |
| В             | 3/8" USS FLAT WASHER