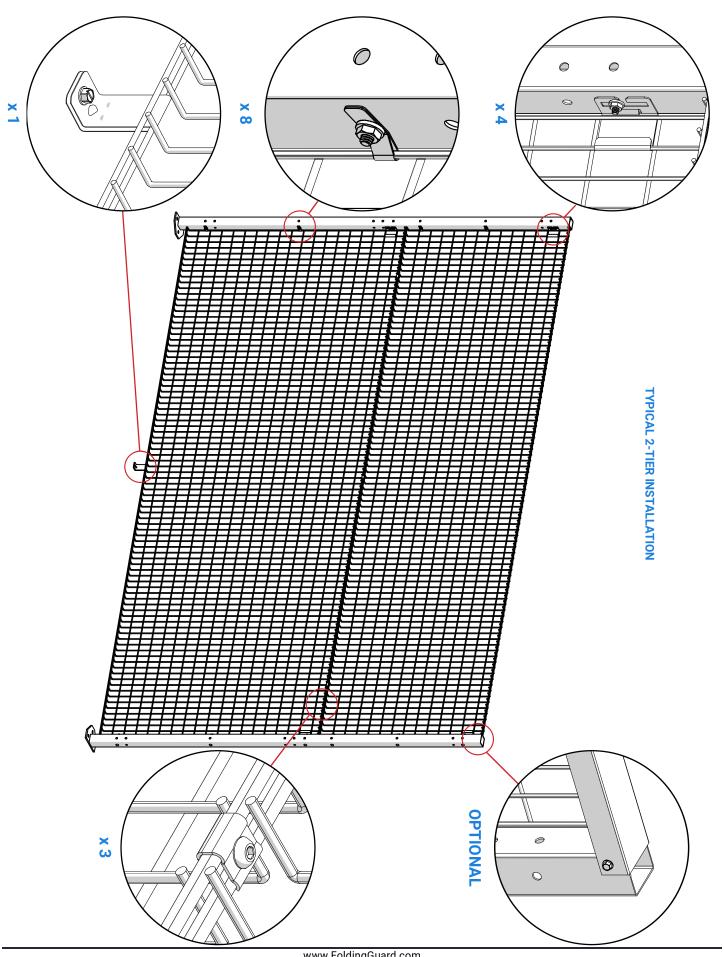

| HARDWARE LIST |                                              |  |  |  |
|---------------|----------------------------------------------|--|--|--|
| Α             | 1/4"-20 x 2-1/2" Carriage Bolt Carbon Zinc   |  |  |  |
| В             | 1/4"-20 Zinc-Plated Serrated Flange Lock Nut |  |  |  |
| С             | 1/4"-20 x ?" Carriage Bolt Carbon Zinc       |  |  |  |
| D             | #14-10 x 1-1/4" ZINC-PLATED METAL SCREW      |  |  |  |
| Е             | #14 X 1" TUBULAR ANCHOR                      |  |  |  |

HEAVY DUTY/CORNER INSTALLATION - 3 ANCHORS PER BASEPLATE IF REQUIRED FOR ADDITIONAL ANCHORS ORDER KT52205

POST, EXTENSION POST, AND SPLICE BRACKET ARE SECURED WITH HARDWARE THAT IS INCLUDED WITH PANELS