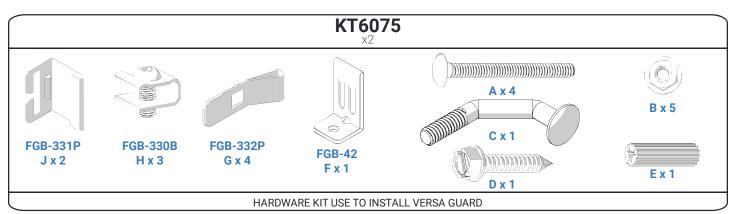

## POST INSTALLATION ADDENDUM INSTALLATION INSTRUCTIONS

| KT312 |                                               |     |        | KT52205                         |
|-------|-----------------------------------------------|-----|--------|---------------------------------|
| B x 2 | A x 2                                         | Cx1 | B x 10 | A x 10                          |
| HARI  | HARDWARE KIT FOR ANCHORING POST INTO CONCRETE |     |        | ANCHOR KIT (ADDITIONAL ANCHORS) |

| HARDWARE LIST |                                                 |  |  |  |
|---------------|-------------------------------------------------|--|--|--|
| Α             | 3/8" x 3-3/4" WEDGE ANCHOR (FOR CONCRETE FLOOR) |  |  |  |
| В             | 3/8" USS FLAT WASHER                            |  |  |  |
| С             | TUBE PLUG                                       |  |  |  |

POST ARE FURNISHED STANDARD WITH 2 ANCHORS EACH. FOR ADDITIONAL ANCHORS, ORDER KT52205 (10 ANCHORS)

SAFETY DISTANCE 'X' FROM THE HAZARD AREA IN ACCORDANCE WITH ISO 13857 STANDARDS