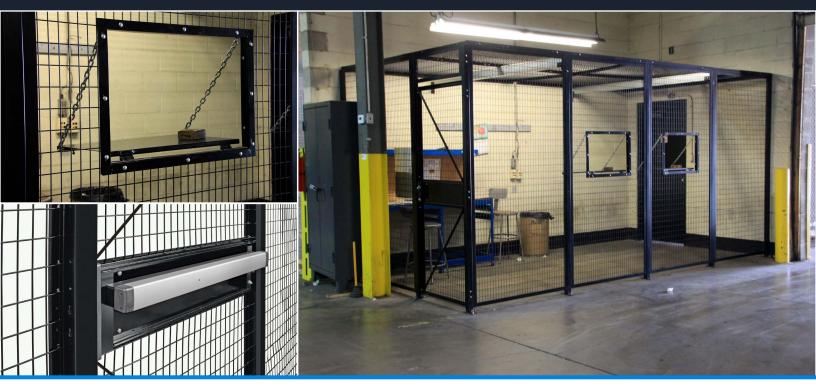

Facility Access Cages, or Driver Cages, allow you to monitor and control guest access to your facility, protect visitors from forklift traffic & dangerous machinery, and protect your inventory from theft. The wire mesh construction of the enclosure allows for visibility and ventilation and doesn't require changes to HVAC, lighting or sprinkler systems.

## A WIDE VARIETY OF CONFIGURATIONS ARE AVAILABLE

- Optional Service Window Kit
- Optional Roof System
- 2- or 3-sided enclosure
  - Pushbar (warehouse side) / Keyed Lock (inside enclosure) Door
  - Other Locking and Hardware Options Available