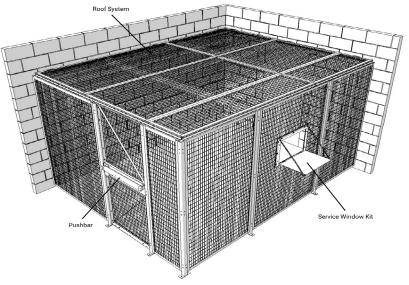

## A WIDE VARIETY OF CONFIGURATIONS ARE AVAILABLE

- Optional Service Window Kit
- Optional Roof System
- 2- or 3-sided enclosure
  - Pushbar (warehouse side) / Keyed Lock (inside enclosure) Door
  - Other Locking and Hardware Options Available