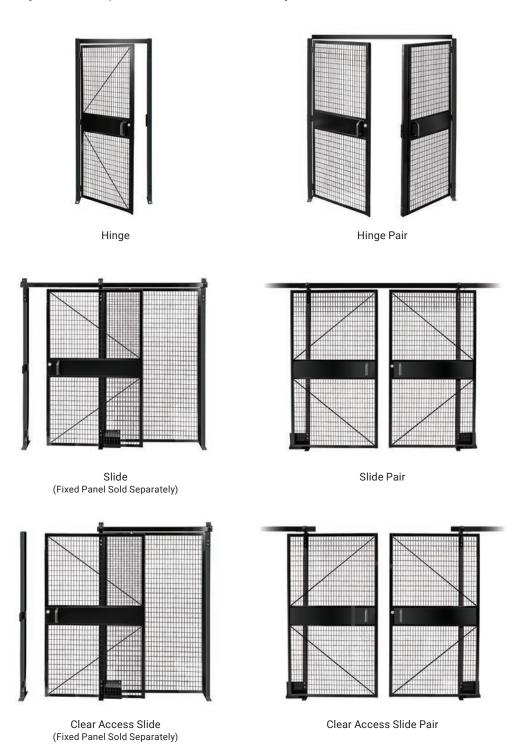

## **DOOR STYLES**

Our vast array of door options can be customized to meet your specific size requirements. If your required option is not listed below, your local representative will work with you to find the best solution.