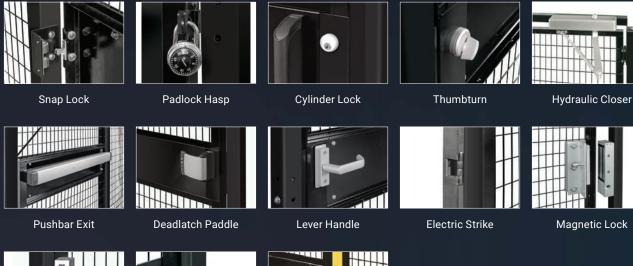

We offer a wide variety of locking options. If you do not see your required option listed below, your local representative will work with you to find the best solution.

Magstripe Card Reader

Safety Switch (Multiple Options Available)