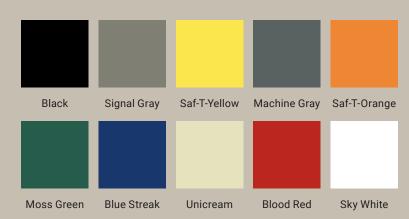

## STANDARD POWDER COAT COLORS

Our state-of-the-art powder coating system provides a more durable and economical finish than traditional paint. In addition to our standard colors, we can match any required RAL color.

To the right, you'll find our standard color assortment.