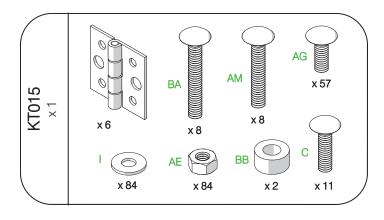

## HARDWARE PROVIDED:

### HARDWARE LIST:

(C) 1/4"-20 x 1" SQUARE NECK CARRIAGE BOLT

(I) 1/4" FLAT WASHER

(AE) 1/4"-20 HEX NUT

(AG) 1/4"-20 x 3/4" SQUARE NECK CARRIAGE BOLT

(AM) 1/4"-20 x 1-1/2" SQUARE NECK CARRIAGE BOLT

(BA) 1/4"-20 x 1-3/4" SQUARE NECK CARRIAGE BOLT

(BB) 1/4" LENGTH PLASTIC SPACER