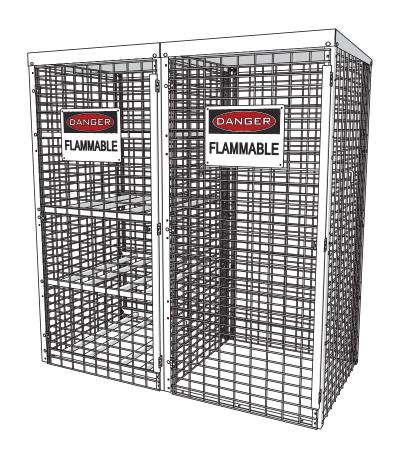

# Saf-T-Stor® Gas Cylinder Storage Cabinet Saf-T-Combo

Assembly Instructions

#### Providing Reliable Engineered Solutions

## TABLE OF CONTENTS:

PAGE 1 | COVER, TOOLS REQ'D PAGE 2 | HARDWARE PROVIDED &

PARTS LIST

PAGE 3 | ASSEMBLY INSTRUCTIONS PAGE 4 | ASSEMBLY INSTRUCTIONS

(CONTINUED)



## **TOOLS REQUIRED:**





ME



MEASURING TAPE



LEVEL

## HARDWARE PROVIDED:



### HARDWARE LIST:

(C) 1/4"-20 x 1" SQUARE NECK CARRIAGE BOLT

(I) 1/4" FLAT WASHER

(AE) 1/4"-20 HEX NUT

(AG) 1/4"-20 x 3/4" SQUARE NECK CARRIAGE BOLT

(AM) 1/4"-20 x 1-1/2" SQUARE NECK CARRIAGE BOLT

(BA) 1/4"-20 x 1-3/4" SQUARE NECK CARRIAGE BOLT

(BB) 1/4" LENGTH PLASTIC SPACER

## PARTS LIST: