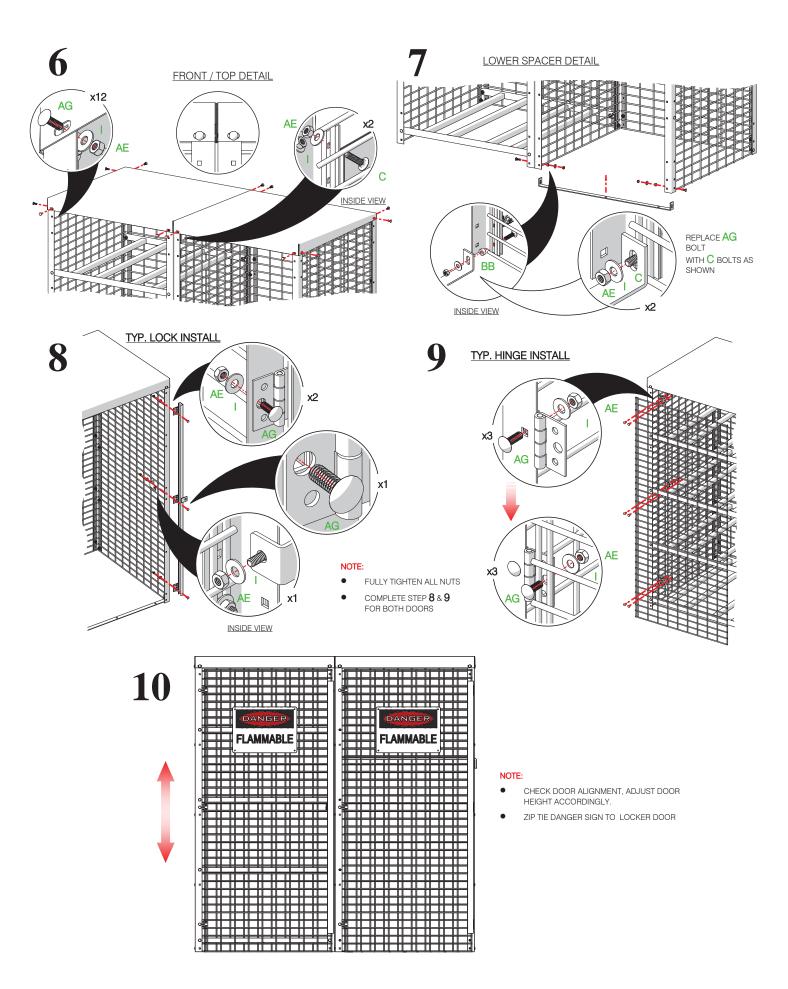

### HARDWARE LIST:

(C) 1/4"-20 x 1" SQUARE NECK CARRIAGE BOLT

(I) 1/4" FLAT WASHER

(AE) 1/4"-20 HEX NUT

(AG) 1/4"-20 x 3/4" SQUARE NECK CARRIAGE BOLT

(AM) 1/4"-20 x 1-1/2" SQUARE NECK CARRIAGE BOLT

(BA) 1/4"-20 x 1-3/4" SQUARE NECK CARRIAGE BOLT

(BB) 1/4" LENGTH PLASTIC SPACER