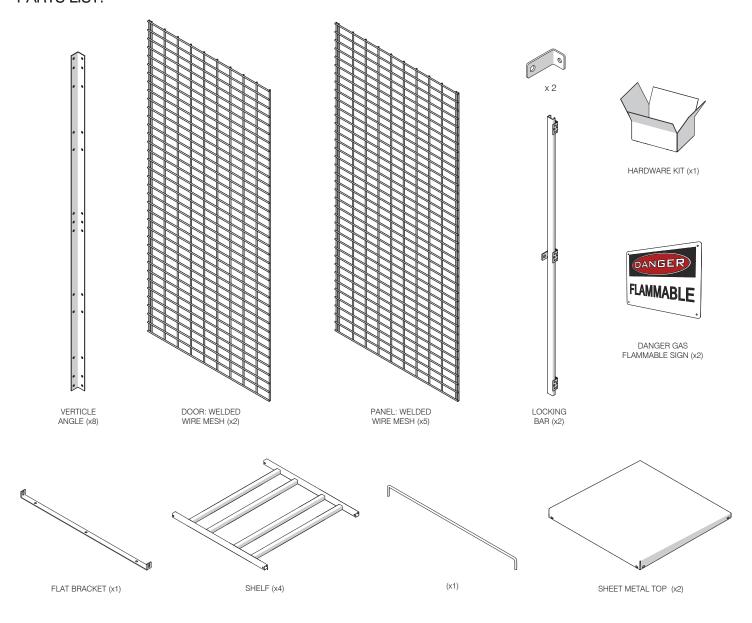

# Saf-T-Stor® Gas Cylinder Storage Cabinet Saf-T-Combo

Assembly Instructions

#### Providing Reliable Engineered Solutions

## TABLE OF CONTENTS:

PAGE 1 | COVER, TOOLS REQ'D PAGE 2 | HARDWARE PROVIDED &

PARTS LIST

PAGE 3 | ASSEMBLY INSTRUCTIONS PAGE 4 | ASSEMBLY INSTRUCTIONS

(CONTINUED)



## **TOOLS REQUIRED:**





ME



MEASURING TAPE



LEVEL

## HARDWARE PROVIDED:



### HARDWARE LIST:

(C) 1/4"-20 x 1" SQUARE NECK CARRIAGE BOLT

(I) 1/4" FLAT WASHER

(AE) 1/4"-20 HEX NUT

(AG) 1/4"-20 x 3/4" SQUARE NECK CARRIAGE BOLT

(AM) 1/4"-20 x 1-1/2" SQUARE NECK CARRIAGE BOLT

(BA) 1/4"-20 x 1-3/4" SQUARE NECK CARRIAGE BOLT

(BB) 1/4" LENGTH PLASTIC SPACER

## PARTS LIST: