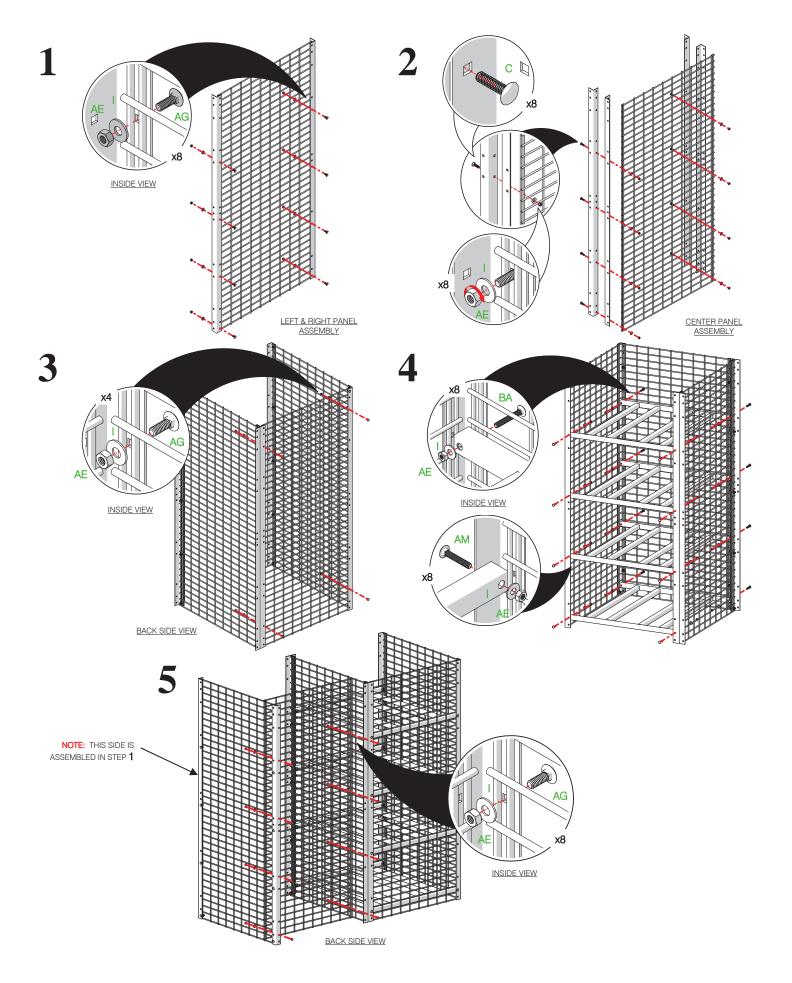

## TABLE OF CONTENTS:

PAGE 1 | COVER, TOOLS REQ'D PAGE 2 | HARDWARE PROVIDED &

PARTS LIST

PAGE 3 | ASSEMBLY INSTRUCTIONS PAGE 4 | ASSEMBLY INSTRUCTIONS

(CONTINUED)