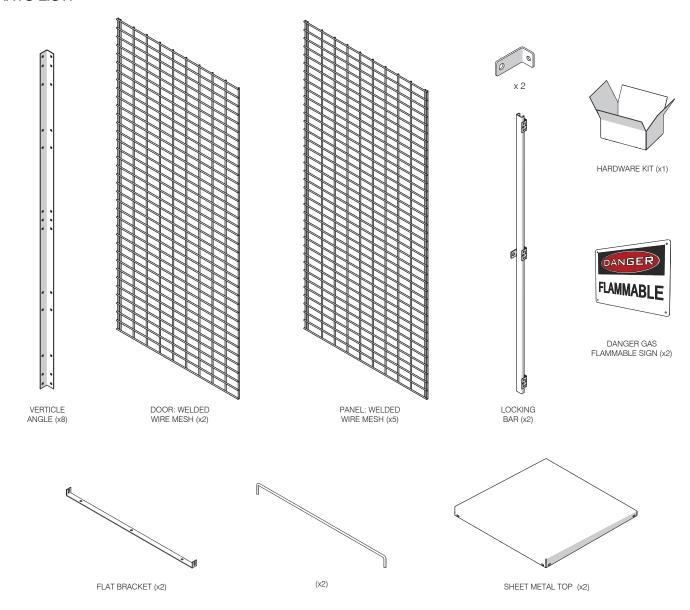

# Saf-T-Stor® Gas Cylinder Storage Cabinet Saf-T-20

Assembly Instructions

#### Providing Reliable Engineered Solutions

## **TABLE OF CONTENTS:**

PAGE 1 | COVER, TOOLS REQ'D PAGE 2 | HARDWARE PROVIDED &

PARTS LIST

PAGE 3 | ASSEMBLY INSTRUCTIONS PAGE 4 | ASSEMBLY INSTRUCTIONS

(CONTINUED)



# **TOOLS REQUIRED:**





OPEN END WRENCH



MEASURING TAPE



LEVEL

## HARDWARE PROVIDED:



#### HARDWARE LIST:

- (C) 1/4"-20 x 1" SQUARE NECK CARRIAGE BOLT
- (I) 1/4" FLAT WASHER
- (AE) 1/4"-20 HEX NUT
- (AG) 1/4"-20 x 3/4" SQUARE NECK CARRIAGE BOLT
- (BA) 1/4"-20 x 1-3/4" SQUARE NECK CARRIAGE BOLT
- (BB) 1/4" LENGTH PLASTIC SPACER

## PARTS LIST: