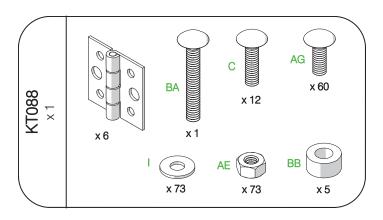

## HARDWARE PROVIDED:

#### HARDWARE LIST:

- (C) 1/4"-20 x 1" SQUARE NECK CARRIAGE BOLT
- (I) 1/4" FLAT WASHER
- (AE) 1/4"-20 HEX NUT
- (AG) 1/4"-20 x 3/4" SQUARE NECK CARRIAGE BOLT
- (BA) 1/4"-20 x 1-3/4" SQUARE NECK CARRIAGE BOLT
- (BB) 1/4" LENGTH PLASTIC SPACER