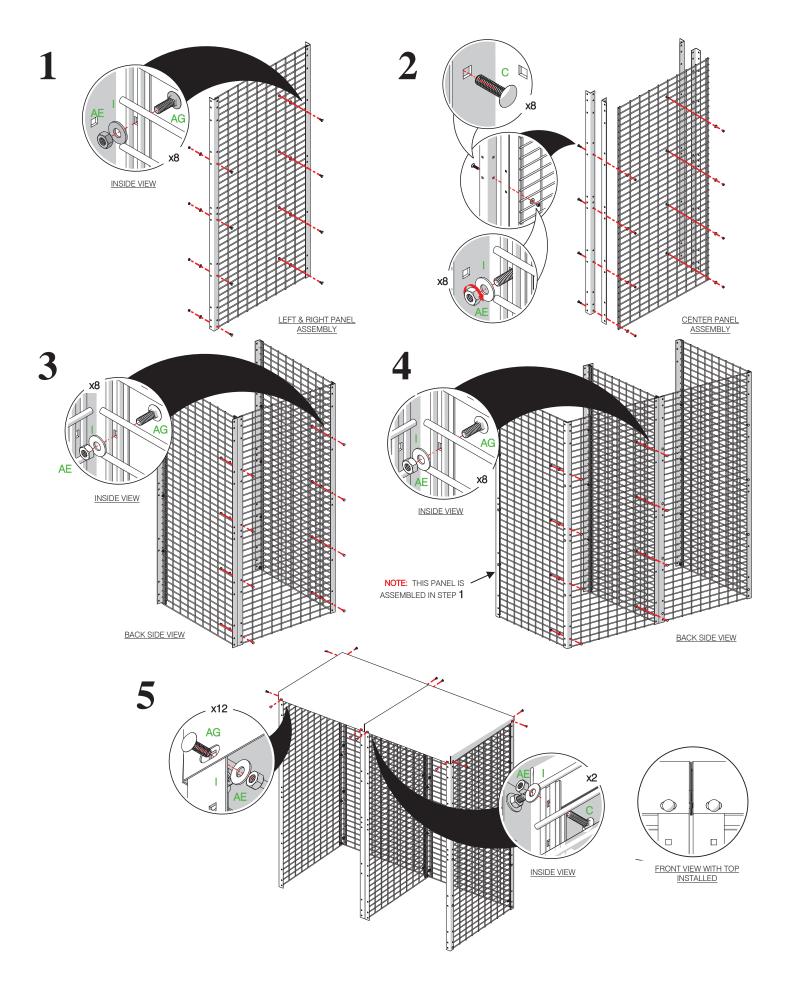

## **TABLE OF CONTENTS:**

PAGE 1 | COVER, TOOLS REQ'D PAGE 2 | HARDWARE PROVIDED &

PARTS LIST

PAGE 3 | ASSEMBLY INSTRUCTIONS PAGE 4 | ASSEMBLY INSTRUCTIONS

(CONTINUED)