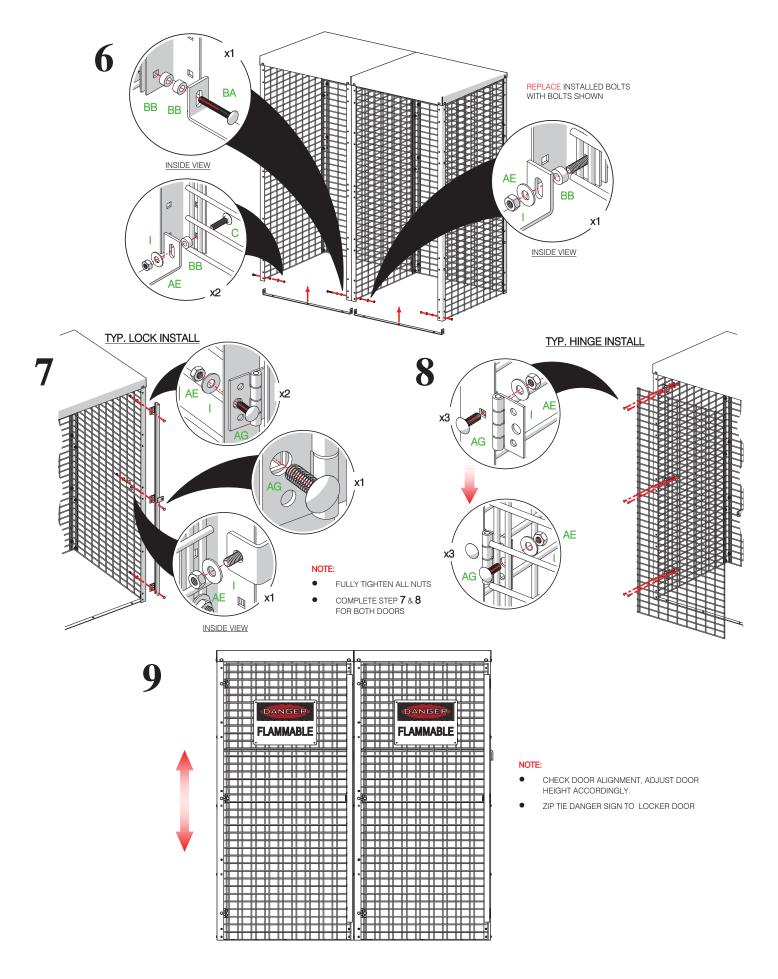

#### HARDWARE LIST:

- (C) 1/4"-20 x 1" SQUARE NECK CARRIAGE BOLT
- (I) 1/4" FLAT WASHER
- (AE) 1/4"-20 HEX NUT
- (AG) 1/4"-20 x 3/4" SQUARE NECK CARRIAGE BOLT
- (BA) 1/4"-20 x 1-3/4" SQUARE NECK CARRIAGE BOLT
- (BB) 1/4" LENGTH PLASTIC SPACER