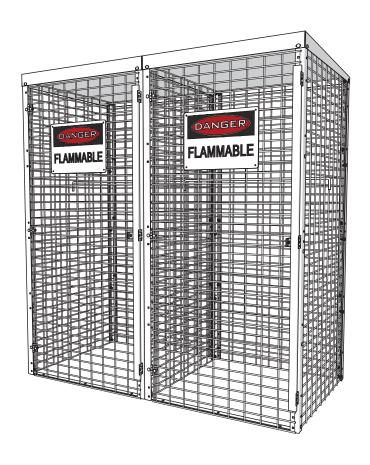

# Saf-T-Stor® Gas Cylinder Storage Cabinet Saf-T-20

Assembly Instructions

#### Providing Reliable Engineered Solutions

## **TABLE OF CONTENTS:**

PAGE 1 | COVER, TOOLS REQ'D PAGE 2 | HARDWARE PROVIDED &

PARTS LIST

PAGE 3 | ASSEMBLY INSTRUCTIONS PAGE 4 | ASSEMBLY INSTRUCTIONS

(CONTINUED)



# **TOOLS REQUIRED:**





OPEN END WRENCH



MEASURING TAPE



LEVEL

## HARDWARE PROVIDED:



#### HARDWARE LIST:

- (C) 1/4"-20 x 1" SQUARE NECK CARRIAGE BOLT
- (I) 1/4" FLAT WASHER
- (AE) 1/4"-20 HEX NUT
- (AG) 1/4"-20 x 3/4" SQUARE NECK CARRIAGE BOLT
- (BA) 1/4"-20 x 1-3/4" SQUARE NECK CARRIAGE BOLT
- (BB) 1/4" LENGTH PLASTIC SPACER

## PARTS LIST: