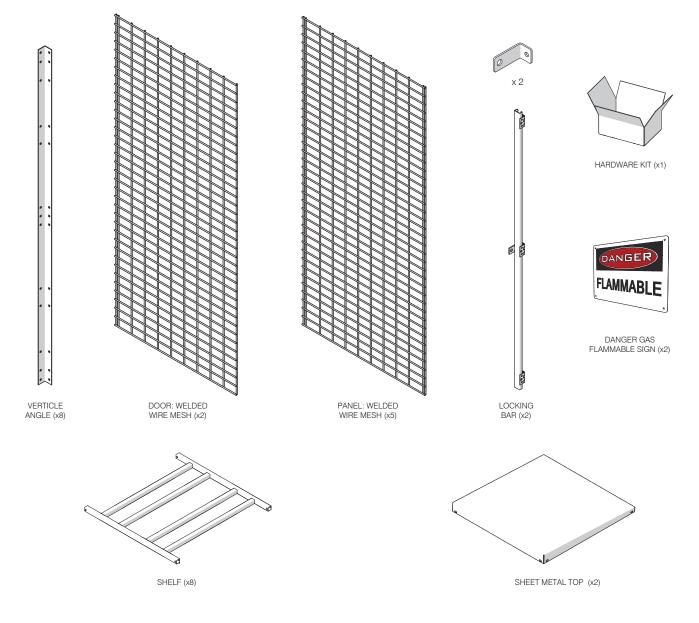

Saf-T-Stor® Gas Cylinder Storage Cabinet Saf-T-16 Assembly Instructions

Providing Reliable Engineered Solutions

# TABLE OF CONTENTS:

- PAGE 1 | COVER, TOOLS REQ'D
- PAGE 2 | HARDWARE PROVIDED & PARTS LIST
- PAGE 3 | ASSEMBLY INSTRUCTIONS
- PAGE 4 ASSEMBLY INSTRUCTIONS (CONTINUED)



## TOOLS REQUIRED:





OPEN END WRENCH



MEASURING TAPE



## HARDWARE PROVIDED:



#### HARDWARE LIST:

- (C) 1/4"-20 x 1" SQUARE NECK CARRIAGE BOLT
- (I) 1/4" FLAT WASHER
- (AE) 1/4"-20 HEX NUT
- (AG) 1/4"-20 x 3/4" SQUARE NECK CARRIAGE BOLT
- (AM) 1/4"-20 x 1-1/2" SQUARE NECK CARRIAGE BOLT
- (BA) 1/4"-20 x 1-3/4" SQUARE NECK CARRIAGE BOLT

### PARTS LIST: