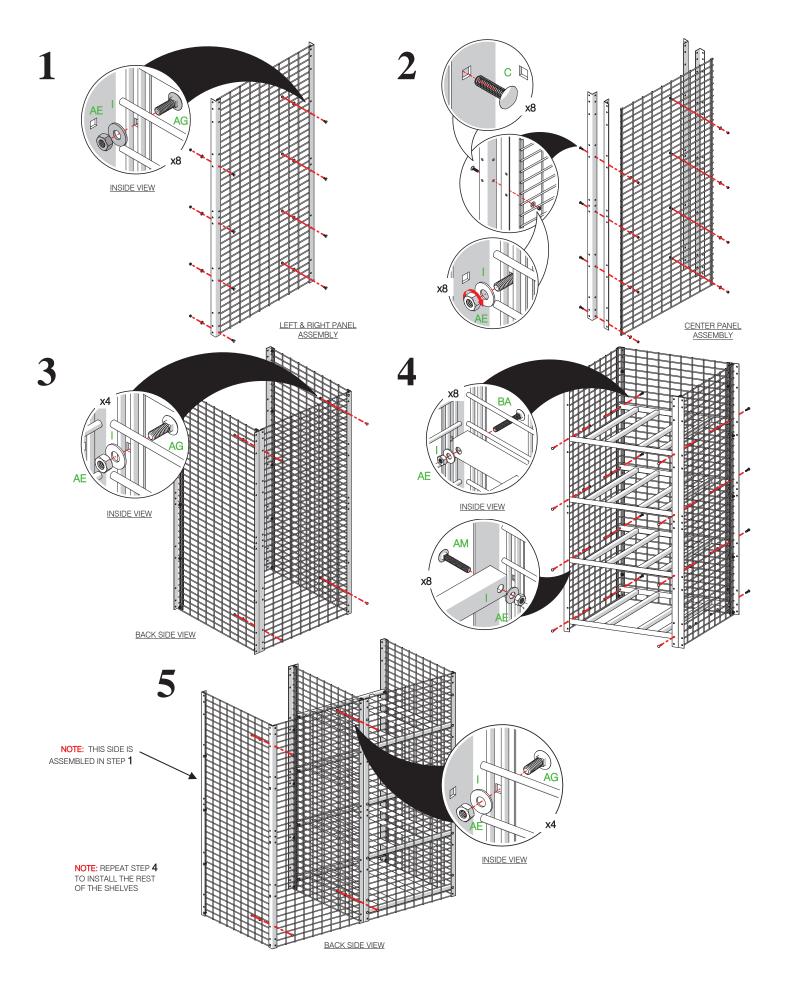

# TABLE OF CONTENTS:

- PAGE 1 | COVER, TOOLS REQ'D
- PAGE 2 | HARDWARE PROVIDED & PARTS LIST
- PAGE 3 | ASSEMBLY INSTRUCTIONS
- PAGE 4 ASSEMBLY INSTRUCTIONS (CONTINUED)