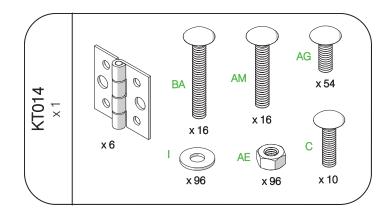

## HARDWARE PROVIDED:

#### HARDWARE LIST:

- (C) 1/4"-20 x 1" SQUARE NECK CARRIAGE BOLT
- (I) 1/4" FLAT WASHER
- (AE) 1/4"-20 HEX NUT
- (AG) 1/4"-20 x 3/4" SQUARE NECK CARRIAGE BOLT
- (AM) 1/4"-20 x 1-1/2" SQUARE NECK CARRIAGE BOLT
- (BA) 1/4"-20 x 1-3/4" SQUARE NECK CARRIAGE BOLT