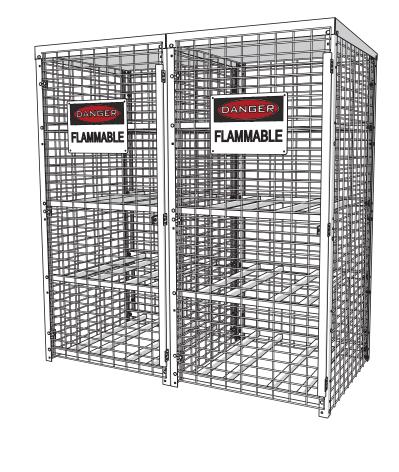

Saf-T-Stor® Gas Cylinder Storage Cabinet Saf-T-16 Assembly Instructions

Providing Reliable Engineered Solutions