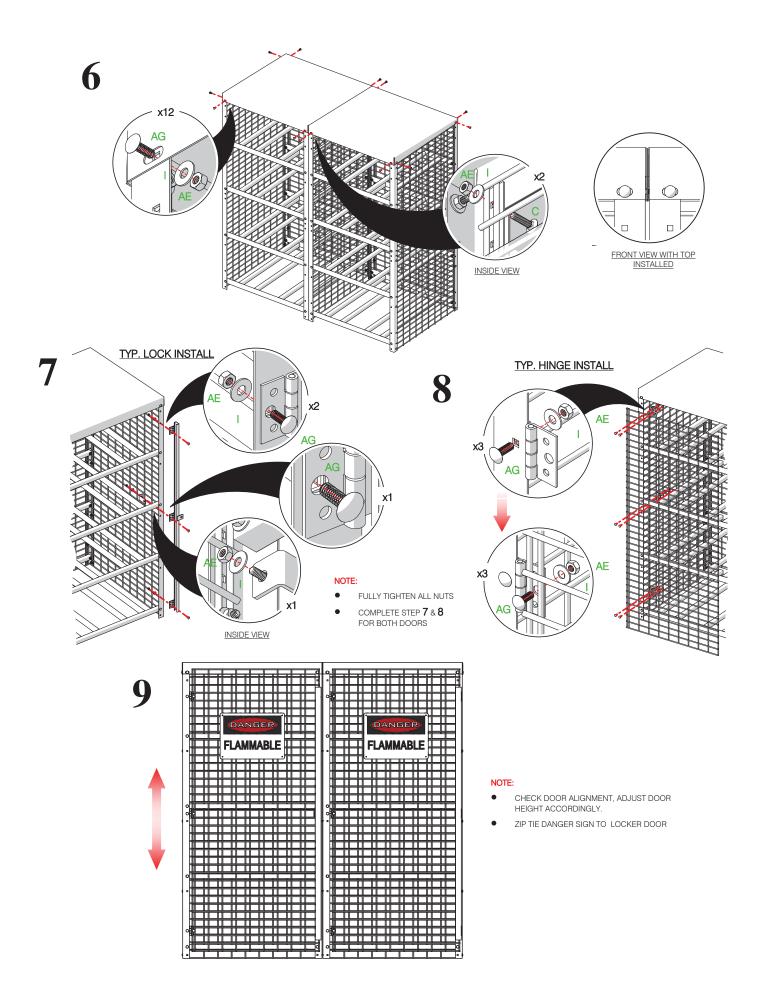

#### HARDWARE LIST:

- (C) 1/4"-20 x 1" SQUARE NECK CARRIAGE BOLT
- (I) 1/4" FLAT WASHER
- (AE) 1/4"-20 HEX NUT
- (AG) 1/4"-20 x 3/4" SQUARE NECK CARRIAGE BOLT
- (AM) 1/4"-20 x 1-1/2" SQUARE NECK CARRIAGE BOLT
- (BA) 1/4"-20 x 1-3/4" SQUARE NECK CARRIAGE BOLT