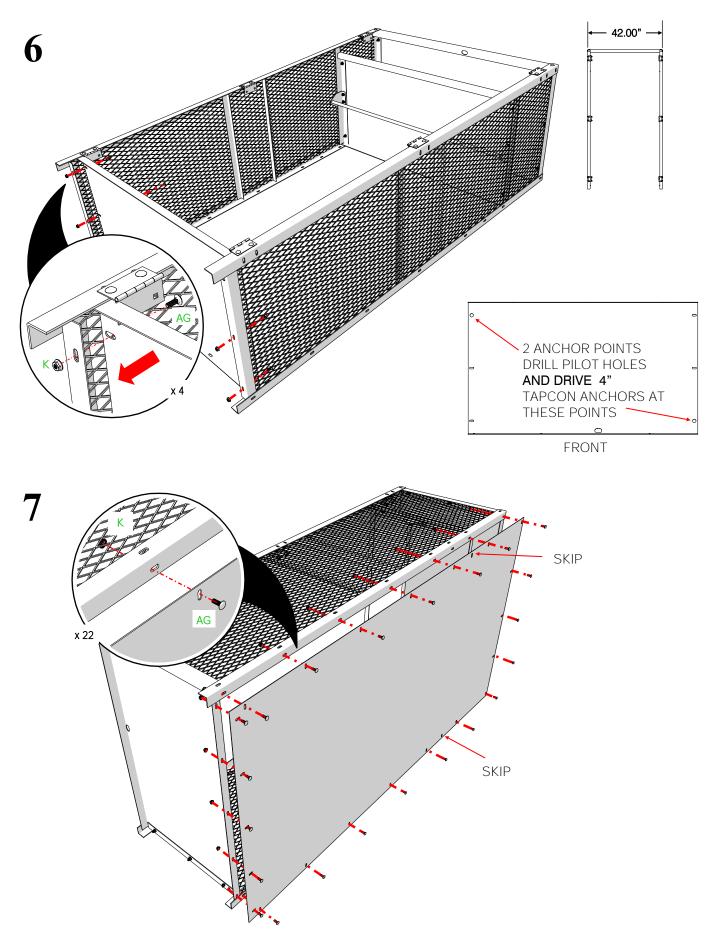

#### HARDWARE LIST:

- (BA) 1/4"-20 x 1-3/4" SQUARE NECK CARRIAGE BOLT
- (CB) 1/4"-20 X 2" SQUARE NECK CARRIAGE BOLT
- (J) 1/4" LOCK WASHER (K) 1/4"-20 FLANGE NUT
- (AG) 1/4"-20 x 3/4" SQUARE NECK CARRIAGE BOLT