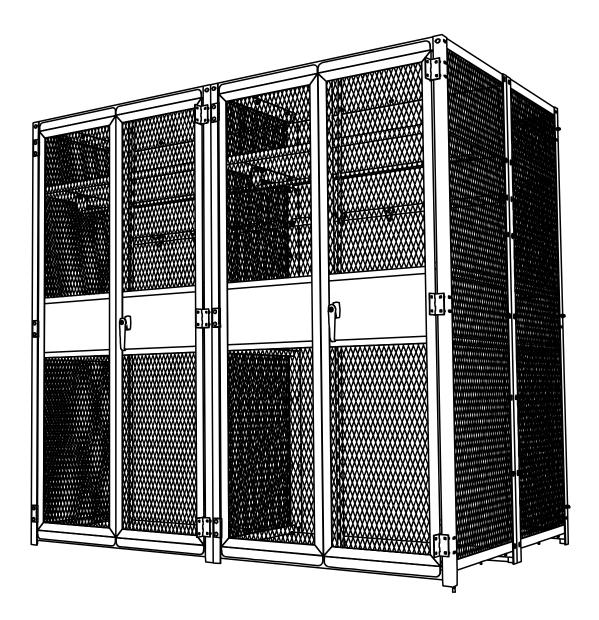

VER, TOOLS REQ'D
- PAGE 2 | HARDWARE PROVIDED
- PAGE 3 | PARTS LIST
- PAGE 4 | STARTER LOCKER ASSEMBLY INSTRUCTIONS - OPTIONAL SHELF ASSEMBLY
- PAGE 9 | ADD-ON ASSEMBLY INSTRUCTIONS
- PAGE 10| BACK to BACK LOCKER ASSEMBLY INSTRUCTIONS



### TOOLS REQUIRED:



SQUARE



LEVEL



PHILLIPS SCREWDRIVER





MEASURING TAPE





## HARDWARE PROVIDED: Double Tier TA-50 Locker



#### HARDWARE LIST:

- (BA) 1/4"-20 x 1-3/4" SQUARE NECK CARRIAGE BOLT
- (CB) 1/4"-20 X 2" SQUARE NECK CARRIAGE BOLT
- (J) 1/4" LOCK WASHER (K) 1/4"-20 FLANGE NUT
- (AG) 1/4"-20 x 3/4" SQUARE NECK CARRIAGE BOLT

#### PARTS LIST:



LOCKING ROD x2













Đ

## TA-50 Military Locker-Add-On Locker

Installation Instructions









3



# TA-50 Military Locker-Back to Back Lockers Installation Instructions





4