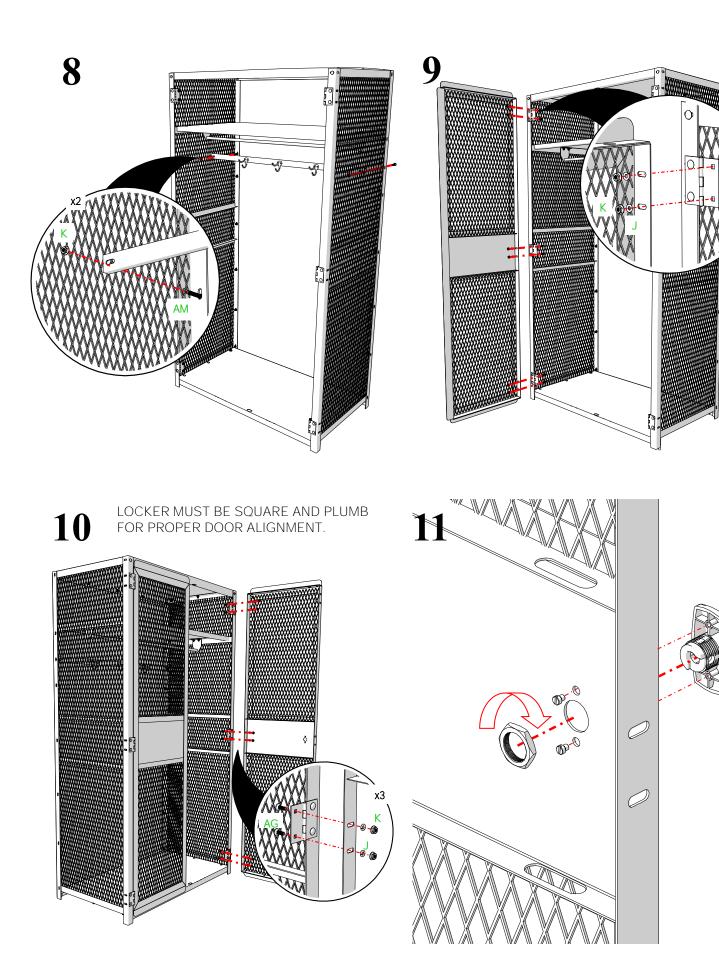

# Stor-More® TA-50 Military Locker Expanded Metal

Starter & Add-On - Installation Instructions

# TABLE OF CONTENTS:

- PAGE 1 | COVER, TOOLS REQ'D
- PAGE 2 | HARDWARE PROVIDED
- PAGE 3 | PARTS LIST
- PAGE 4 | STARTER LOCKER ASSEMBLY INSTRUCTIONS - OPTIONAL SHELF ASSEMBLY
- PAGE 9 | ADD-ON ASSEMBLY INSTRUCTIONS
- PAGE 10| BACK to BACK LOCKER ASSEMBLY INSTRUCTIONS



### TOOLS REQUIRED:



SQUARE



LEVEL



PHILLIPS SCREWDRIVER





MEASURING TAPE





## HARDWARE PROVIDED: Double Tier TA-50 Locker



#### HARDWARE LIST:

- (BA) 1/4"-20 x 1-3/4" SQUARE NECK CARRIAGE BOLT
- (CB) 1/4"-20 X 2" SQUARE NECK CARRIAGE BOLT
- (J) 1/4" LOCK WASHER (K) 1/4"-20 FLANGE NUT
- (AG) 1/4"-20 x 3/4" SQUARE NECK CARRIAGE BOLT

#### PARTS LIST:



LOCKING ROD x2













Đ

## TA-50 Military Locker-Add-On Locker

Installation Instructions









3



# TA-50 Military Locker-Back to Back Lockers Installation Instructions





4