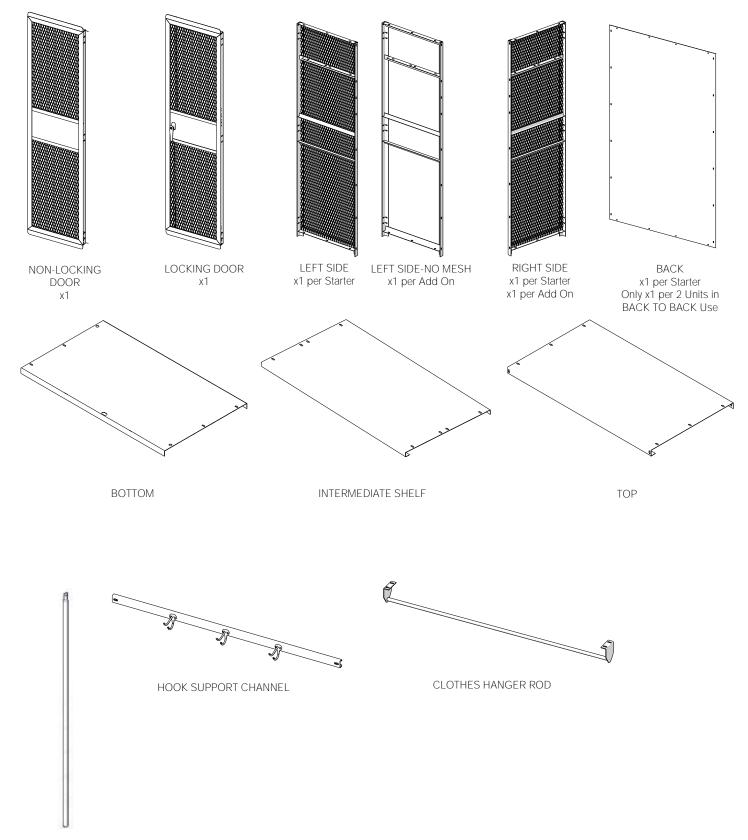

# Stor-More® TA-50 Military Locker Expanded Metal

Starter & Add-On - Installation Instructions

# TABLE OF CONTENTS:

- PAGE 1 | COVER, TOOLS REQ'D
- PAGE 2 | HARDWARE PROVIDED
- PAGE 3 | PARTS LIST
- PAGE 4 | STARTER LOCKER ASSEMBLY INSTRUCTIONS - OPTIONAL SHELF ASSEMBLY
- PAGE 9 | ADD-ON ASSEMBLY INSTRUCTIONS
- PAGE 10| BACK to BACK LOCKER ASSEMBLY INSTRUCTIONS



### TOOLS REQUIRED:



SQUARE



LEVEL



PHILLIPS SCREWDRIVER





MEASURING TAPE





## HARDWARE PROVIDED: Double Tier TA-50 Locker



#### HARDWARE LIST:

- (BA) 1/4"-20 x 1-3/4" SQUARE NECK CARRIAGE BOLT
- (CB) 1/4"-20 X 2" SQUARE NECK CARRIAGE BOLT
- (J) 1/4" LOCK WASHER (K) 1/4"-20 FLANGE NUT
- (AG) 1/4"-20 x 3/4" SQUARE NECK CARRIAGE BOLT

#### PARTS LIST:



LOCKING ROD x2













Đ

## TA-50 Military Locker-Add-On Locker

Installation Instructions









3



# TA-50 Military Locker-Back to Back Lockers Installation Instructions





4