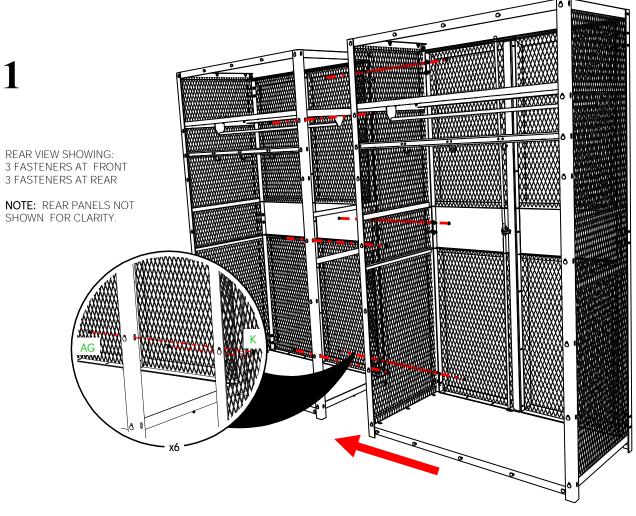

anded Metal

Starter & Add-On - Installation Instructions

# TABLE OF CONTENTS:

- PAGE 1 | COVER, TOOLS REQ'D
- PAGE 2 | HARDWARE PROVIDED
- PAGE 3 | PARTS LIST
- PAGE 4 | STARTER LOCKER ASSEMBLY INSTRUCTIONS - OPTIONAL SHELF ASSEMBLY
- PAGE 9 | ADD-ON ASSEMBLY INSTRUCTIONS
- PAGE 10| BACK to BACK LOCKER ASSEMBLY INSTRUCTIONS



### TOOLS REQUIRED:



SQUARE



LEVEL



PHILLIPS SCREWDRIVER





MEASURING TAPE





## HARDWARE PROVIDED: Double Tier TA-50 Locker



#### HARDWARE LIST:

- (BA) 1/4"-20 x 1-3/4" SQUARE NECK CARRIAGE BOLT
- (CB) 1/4"-20 X 2" SQUARE NECK CARRIAGE BOLT
- (J) 1/4" LOCK WASHER (K) 1/4"-20 FLANGE NUT
- (AG) 1/4"-20 x 3/4" SQUARE NECK CARRIAGE BOLT

#### PARTS LIST:



LOCKING ROD x2













Đ

## TA-50 Military Locker-Add-On Locker

Installation Instructions









3



# TA-50 Military Locker-Back to Back Lockers Installation Instructions





4