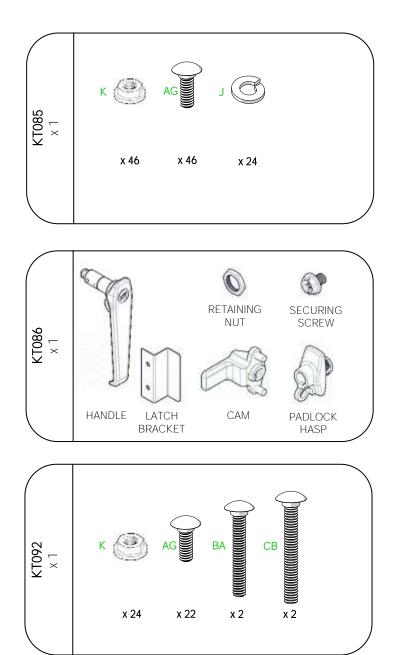

## HARDWARE PROVIDED: Double Tier TA-50 Locker

#### HARDWARE LIST:

- (BA) 1/4"-20 x 1-3/4" SQUARE NECK CARRIAGE BOLT
- (CB) 1/4"-20 X 2" SQUARE NECK CARRIAGE BOLT
- (J) 1/4" LOCK WASHER (K) 1/4"-20 FLANGE NUT
- (AG) 1/4"-20 x 3/4" SQUARE NECK CARRIAGE BOLT