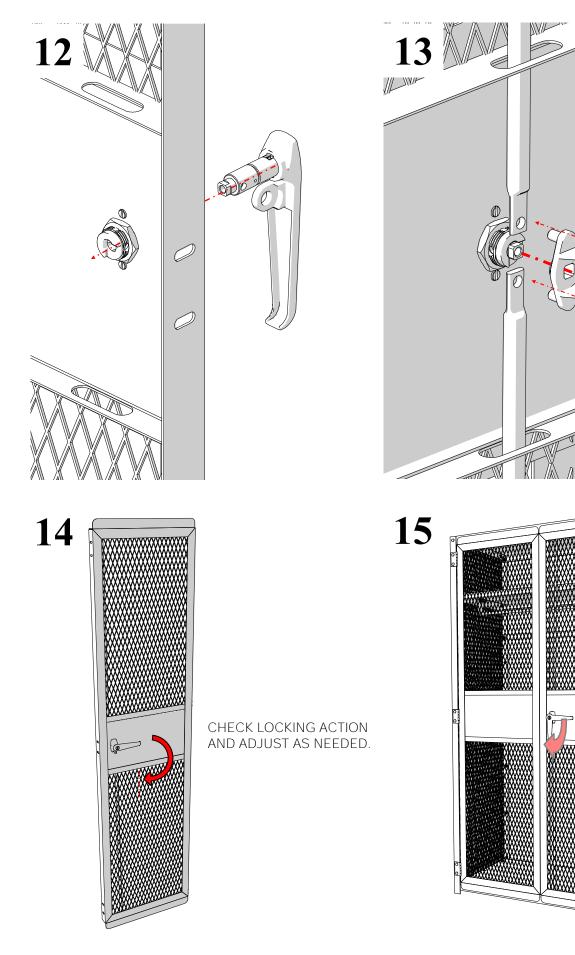

# Stor-More® TA-50 Military Locker Expanded Metal

Starter & Add-On - Installation Instructions

# TABLE OF CONTENTS:

- PAGE 1 | COVER, TOOLS REQ'D
- PAGE 2 | HARDWARE PROVIDED
- PAGE 3 | PARTS LIST
- PAGE 4 | STARTER LOCKER ASSEMBLY INSTRUCTIONS - OPTIONAL SHELF ASSEMBLY
- PAGE 9 | ADD-ON ASSEMBLY INSTRUCTIONS
- PAGE 10| BACK to BACK LOCKER ASSEMBLY INSTRUCTIONS



### TOOLS REQUIRED:



SQUARE



LEVEL



PHILLIPS SCREWDRIVER





MEASURING TAPE





## HARDWARE PROVIDED: Double Tier TA-50 Locker



#### HARDWARE LIST:

- (BA) 1/4"-20 x 1-3/4" SQUARE NECK CARRIAGE BOLT
- (CB) 1/4"-20 X 2" SQUARE NECK CARRIAGE BOLT
- (J) 1/4" LOCK WASHER (K) 1/4"-20 FLANGE NUT
- (AG) 1/4"-20 x 3/4" SQUARE NECK CARRIAGE BOLT

#### PARTS LIST:



LOCKING ROD x2













Đ

## TA-50 Military Locker-Add-On Locker

Installation Instructions









3



# TA-50 Military Locker-Back to Back Lockers Installation Instructions





4