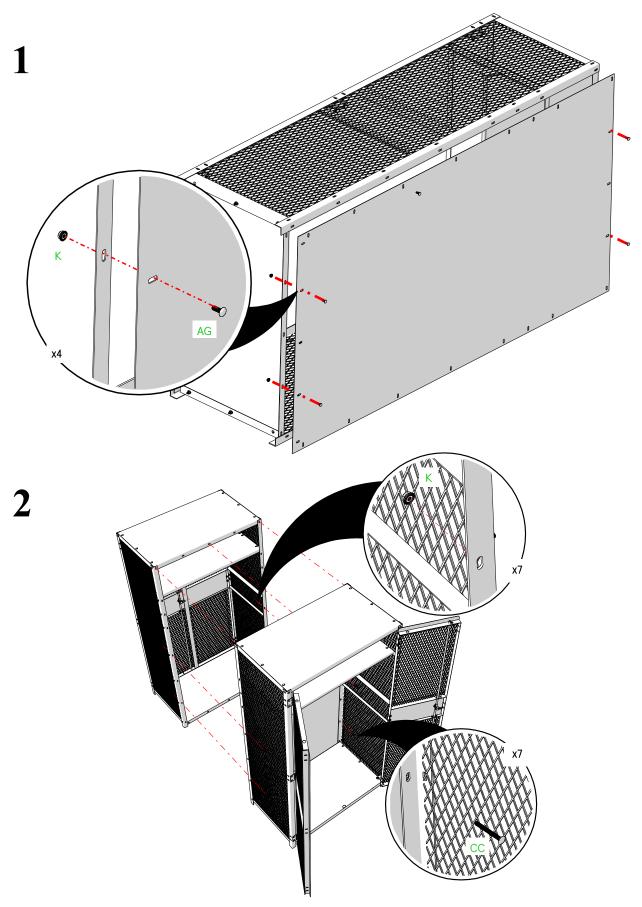

GE 1 | COVER, TOOLS REQ'D
- PAGE 2 | HARDWARE PROVIDED
- PAGE 3 | PARTS LIST
- PAGE 4 | STARTER LOCKER ASSEMBLY INSTRUCTIONS - OPTIONAL SHELF ASSEMBLY
- PAGE 9 | ADD-ON ASSEMBLY INSTRUCTIONS
- PAGE 10| BACK to BACK LOCKER ASSEMBLY INSTRUCTIONS



### TOOLS REQUIRED:



SQUARE



LEVEL



PHILLIPS SCREWDRIVER





MEASURING TAPE





## HARDWARE PROVIDED: Double Tier TA-50 Locker



#### HARDWARE LIST:

- (BA) 1/4"-20 x 1-3/4" SQUARE NECK CARRIAGE BOLT
- (CB) 1/4"-20 X 2" SQUARE NECK CARRIAGE BOLT
- (J) 1/4" LOCK WASHER (K) 1/4"-20 FLANGE NUT
- (AG) 1/4"-20 x 3/4" SQUARE NECK CARRIAGE BOLT

#### PARTS LIST:



LOCKING ROD x2













Đ

## TA-50 Military Locker-Add-On Locker

Installation Instructions









3



# TA-50 Military Locker-Back to Back Lockers Installation Instructions





4