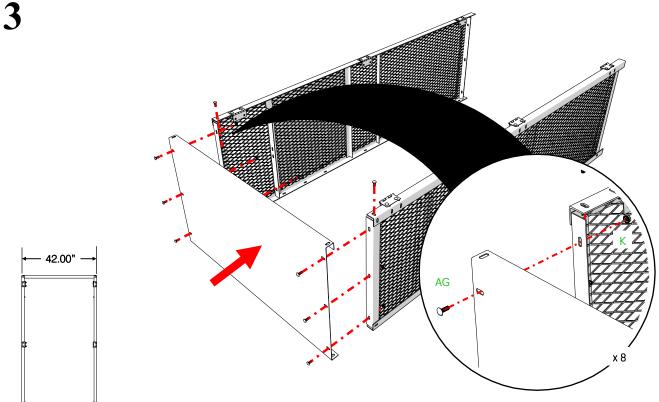

## TA-50 Military Locker-Add-On Locker

Installation Instructions

3

# TA-50 Military Locker-Back to Back Lockers Installation Instructions

4