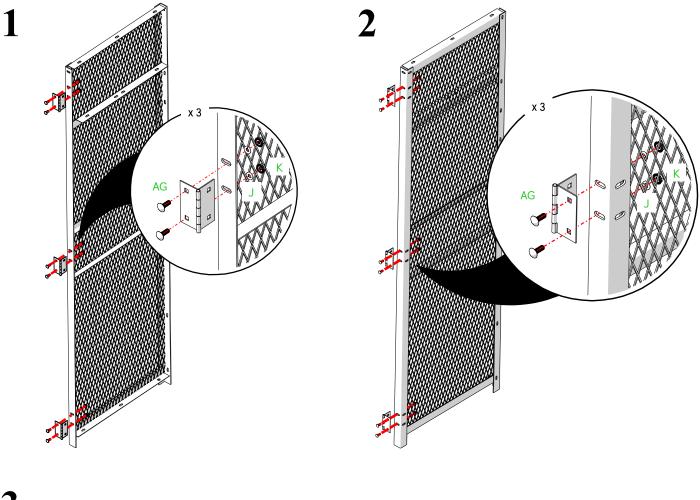

# Stor-More® TA-50 Military Locker Expanded Metal

Starter & Add-On - Installation Instructions

# TABLE OF CONTENTS:

- PAGE 1 | COVER, TOOLS REQ'D
- PAGE 2 | HARDWARE PROVIDED
- PAGE 3 | PARTS LIST
- PAGE 4 | STARTER LOCKER ASSEMBLY INSTRUCTIONS - OPTIONAL SHELF ASSEMBLY
- PAGE 9 | ADD-ON ASSEMBLY INSTRUCTIONS
- PAGE 10| BACK to BACK LOCKER ASSEMBLY INSTRUCTIONS



### TOOLS REQUIRED:



SQUARE



LEVEL



PHILLIPS SCREWDRIVER





MEASURING TAPE





## HARDWARE PROVIDED: Double Tier TA-50 Locker



#### HARDWARE LIST:

- (BA) 1/4"-20 x 1-3/4" SQUARE NECK CARRIAGE BOLT
- (CB) 1/4"-20 X 2" SQUARE NECK CARRIAGE BOLT
- (J) 1/4" LOCK WASHER (K) 1/4"-20 FLANGE NUT
- (AG) 1/4"-20 x 3/4" SQUARE NECK CARRIAGE BOLT

#### PARTS LIST:



LOCKING ROD x2













Đ

## TA-50 Military Locker-Add-On Locker

Installation Instructions









3



# TA-50 Military Locker-Back to Back Lockers Installation Instructions





4