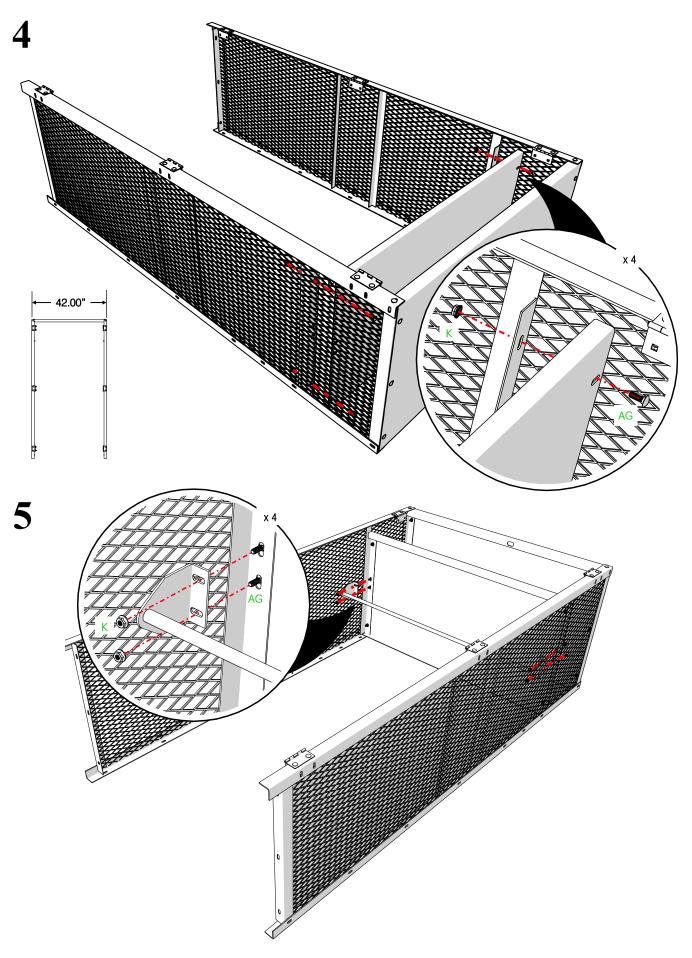

#### HARDWARE LIST:

- (BA) 1/4"-20 x 1-3/4" SQUARE NECK CARRIAGE BOLT
- (CB) 1/4"-20 X 2" SQUARE NECK CARRIAGE BOLT
- (J) 1/4" LOCK WASHER (K) 1/4"-20 FLANGE NUT
- (AG) 1/4"-20 x 3/4" SQUARE NECK CARRIAGE BOLT