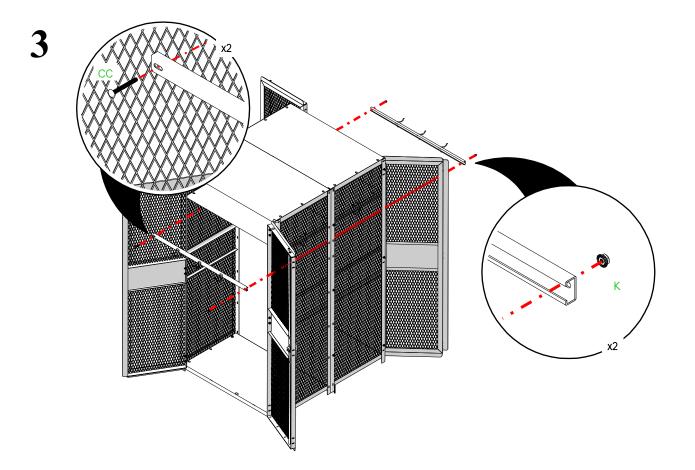

1 | COVER, TOOLS REQ'D
- PAGE 2 | HARDWARE PROVIDED
- PAGE 3 | PARTS LIST
- PAGE 4 | STARTER LOCKER ASSEMBLY INSTRUCTIONS - OPTIONAL SHELF ASSEMBLY
- PAGE 9 | ADD-ON ASSEMBLY INSTRUCTIONS
- PAGE 10| BACK to BACK LOCKER ASSEMBLY INSTRUCTIONS



### TOOLS REQUIRED:



SQUARE



LEVEL



PHILLIPS SCREWDRIVER





MEASURING TAPE





## HARDWARE PROVIDED: Double Tier TA-50 Locker



#### HARDWARE LIST:

- (BA) 1/4"-20 x 1-3/4" SQUARE NECK CARRIAGE BOLT
- (CB) 1/4"-20 X 2" SQUARE NECK CARRIAGE BOLT
- (J) 1/4" LOCK WASHER (K) 1/4"-20 FLANGE NUT
- (AG) 1/4"-20 x 3/4" SQUARE NECK CARRIAGE BOLT

#### PARTS LIST:



LOCKING ROD x2













Đ

## TA-50 Military Locker-Add-On Locker

Installation Instructions









3



# TA-50 Military Locker-Back to Back Lockers Installation Instructions





4