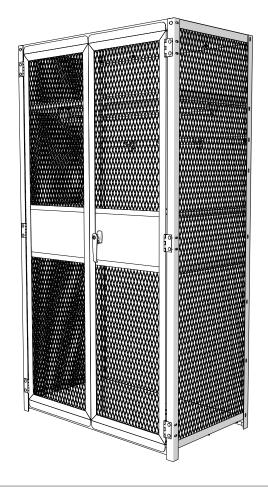

# Stor-More® TA-50 Military Locker Expanded Metal

Starter & Add-On - Installation Instructions