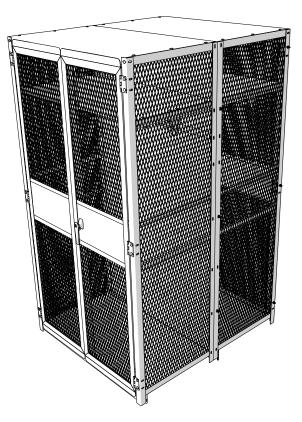

COVER, TOOLS REQ'D
- PAGE 2 | HARDWARE PROVIDED
- PAGE 3 | PARTS LIST
- PAGE 4 | STARTER LOCKER ASSEMBLY INSTRUCTIONS - OPTIONAL SHELF ASSEMBLY
- PAGE 9 | ADD-ON ASSEMBLY INSTRUCTIONS
- PAGE 10| BACK to BACK LOCKER ASSEMBLY INSTRUCTIONS



### TOOLS REQUIRED:



SQUARE



LEVEL



PHILLIPS SCREWDRIVER





MEASURING TAPE





## HARDWARE PROVIDED: Double Tier TA-50 Locker



#### HARDWARE LIST:

- (BA) 1/4"-20 x 1-3/4" SQUARE NECK CARRIAGE BOLT
- (CB) 1/4"-20 X 2" SQUARE NECK CARRIAGE BOLT
- (J) 1/4" LOCK WASHER (K) 1/4"-20 FLANGE NUT
- (AG) 1/4"-20 x 3/4" SQUARE NECK CARRIAGE BOLT

#### PARTS LIST:



LOCKING ROD x2













Đ

## TA-50 Military Locker-Add-On Locker

Installation Instructions









3



# TA-50 Military Locker-Back to Back Lockers Installation Instructions





4